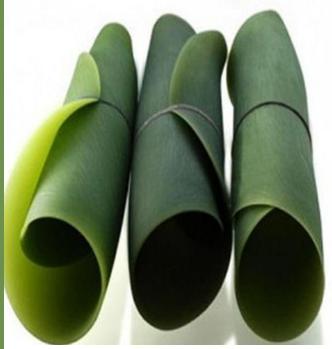

### Introduction

Banana leaves have a wide range of applications because they are large, flexible, waterproof and decorative. They are used for cooking, wrapping and food-serving in a wide range of cuisines in tropical and subtropical areas. They are used for decorative and symbolic purposes in numerous Hindu and Buddhist ceremonies. In traditional homebuilding in tropical areas, roofs and fences are made with dry banana-leaf thatch.

Banana and palm leaves were historically the primary writing surfaces in many nations of South and Southeast Asia.

Disposable cutlery and containers are products that are a part of our day to day life. Disposable items like cups, plates, saucers are being increasingly used. Such disposable items are made with natural materials like leaf as well as man made products like paper, plastics. Leaf cups, plates have greater hygiene value.

Banana leaf plate making is a state of the art to develop biodegradable and compostable alternatives to petrochemical based plastics and polystyrene.

Product and is strong just like the ordinary pulp paper plates and are made from natural, biodegradable product. These leaf plates are popular among those who appreciate the concept of using natural plate materials in an original and organic way. The banana leaf plates can be manufactured with the best quality leaves and are distinct in style.

These are the perfect pieces used for serving any occasion, party, gatherings or grand party.

These plates can be easily disposed and are environment friendly. Environment friendly products helps to keep the environment clean and make the planet good to live. Presently most of the disposable containers are made from plastics and paper. But the use of plastics is either discouraged or banned because the cause environmental pollution.

Hence, banana leaves as an alternative material, offers great usage and health environment. These plates are itself very strong, and hot, cold, heavy and sloppy food is easily coped with. These are great for parties and barbeques. In future, the demand of Disposable Plates from Banana Leaves will increase day by day.