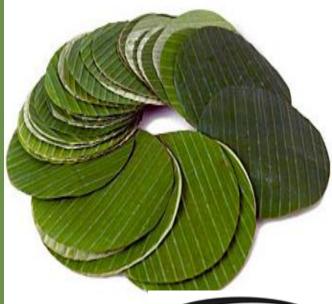

### Introduction

Banana leaves have a wide range of applications because they are large, flexible, waterproof and decorative. They are used for cooking, wrapping and food-serving in a wide range of cuisines in tropical and subtropical areas. They are used for decorative and symbolic purposes in numerous Hindu and Buddhist ceremonies. In traditional homebuilding in tropical areas, roofs and fences are made with dry banana-leaf thatch.

Banana and palm leaves were historically the primary writing surfaces in many nations of South and Southeast Asia.

Disposable cutlery and containers are products that are a part of our day to day life. Disposable items like cups, plates, saucers are being increasingly used. Such disposable items are made with natural materials like leaf as well as man made products like paper, plastics. Leaf cups, plates have greater hygiene value.

Banana leaf plate making is a state of the art to develop biodegradable and compostable alternatives to petrochemical based plastics and polystyrene.

Product and is strong just like the ordinary pulp paper plates and are made from natural, biodegradable product. These leaf plates are popular among those who appreciate the concept of using natural plate materials in an original and organic way. The banana leaf plates can be manufactured with the best quality leaves and are distinct in style.

These are the perfect pieces used for serving any occasion, party, gatherings or grand party.

These plates can be easily disposed and are environment friendly. Environment friendly products helps to keep the environment clean and make the planet good to live. Presently most of the disposable containers are made from plastics and paper. But the use of plastics is either discouraged or banned because the cause environmental pollution.

Hence, banana leaves as an alternative material, offers great usage and health environment. These plates are itself very strong, and hot, cold, heavy and sloppy food is easily coped with. These are great for parties and barbeques. In future, the demand of Disposable Plates from Banana Leaves will increase day by day.