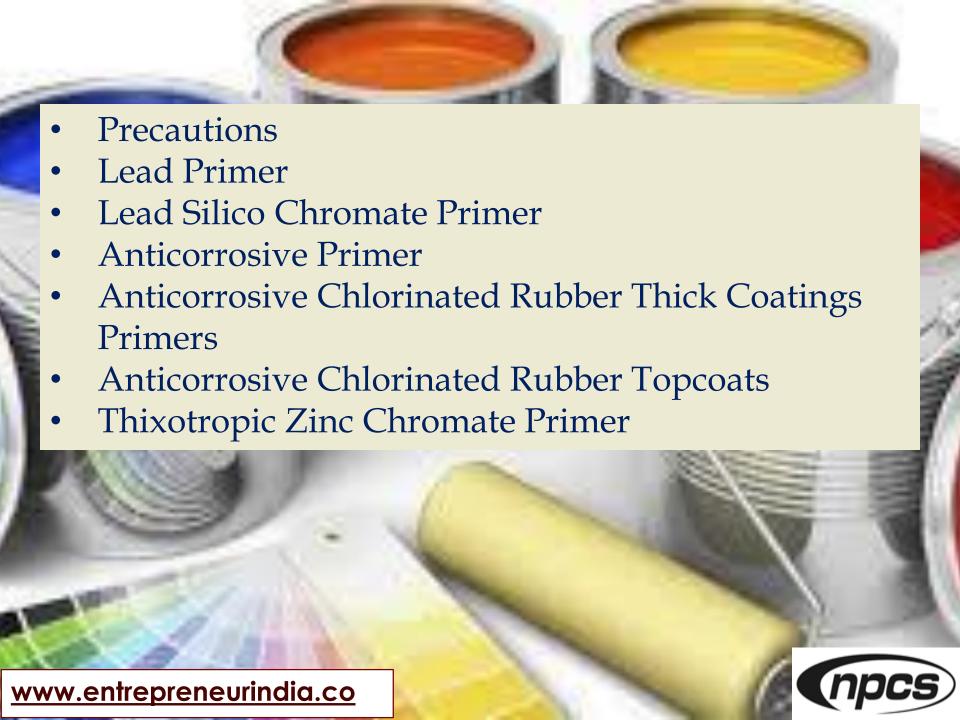

- Screw-Cap Coating
- White Coating for Can Bodies
- Metal Protective Coating
- Valve and Actuator Selection
- Application
- Zinc Rich Primer
- Zinc Chromate Primer
- Iron Oxide Zinc Chromate Primer
- Epoxy-Ester Zinc Chromate Spraying Primer
- Lead Silico Chromate Primer
- Baking Primers
- Red Lead Metal Primer
- Uses