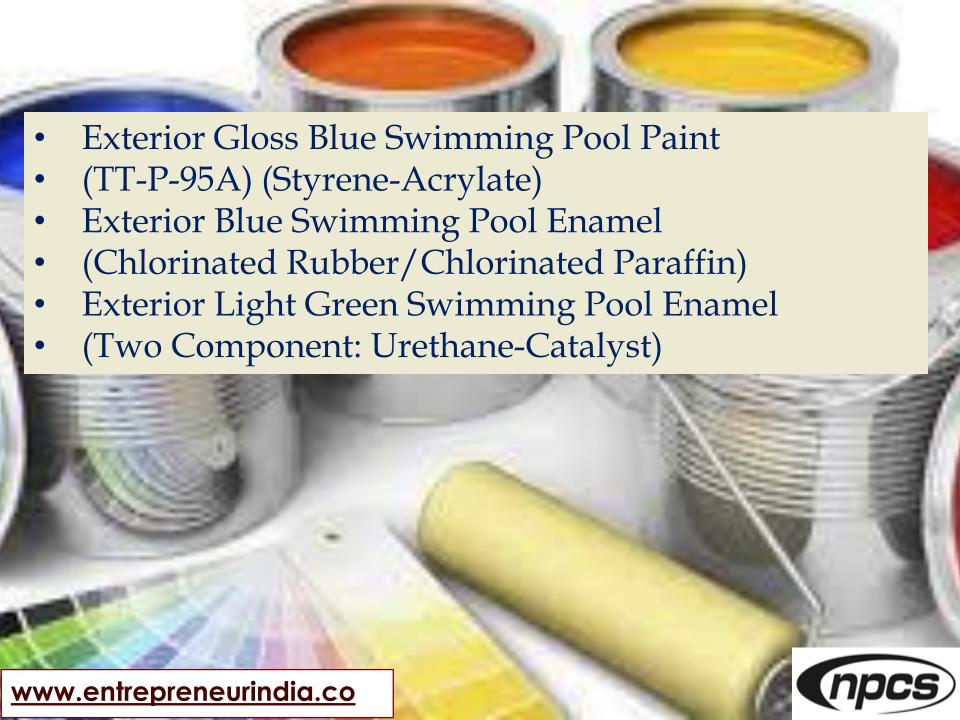

# 8. EXTERIOR SWIMMING POOL PAINTS AND ENAMELS

- Exterior White Swimming Pool or Masonry Paint
- (Chlorinated Rubber/Hydrocarbon Resin/Chlorinated Paraffin)
- Exterior Semigloss Blue Swimming Pool Paint
- (TT-P-95A) (Styrene-Acrylate)
- Exterior Gloss Blue Swimming Pool Paint
- (Styrene-Acrylate)