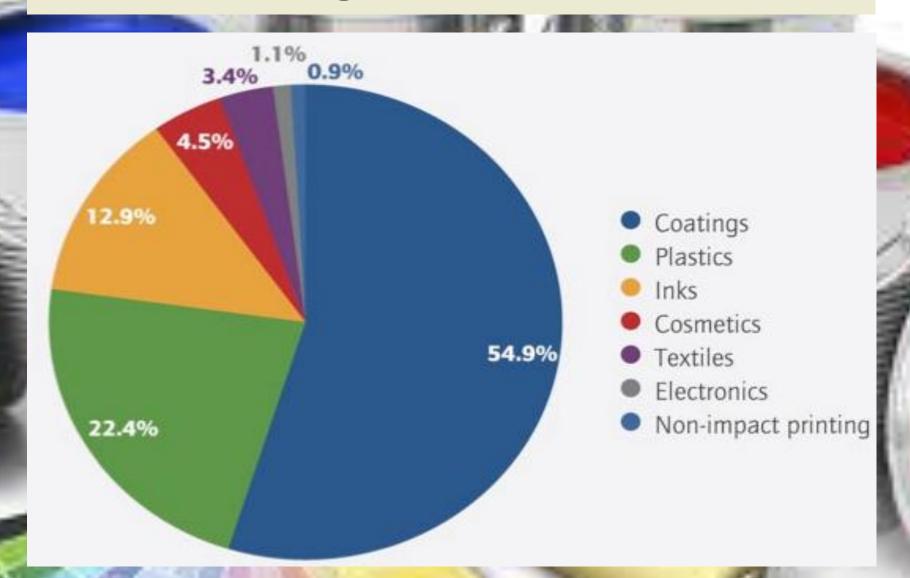

The global pigments market is expected to reach revenues of \$34.2 billion USD by 2020.

# **Pigment Market**