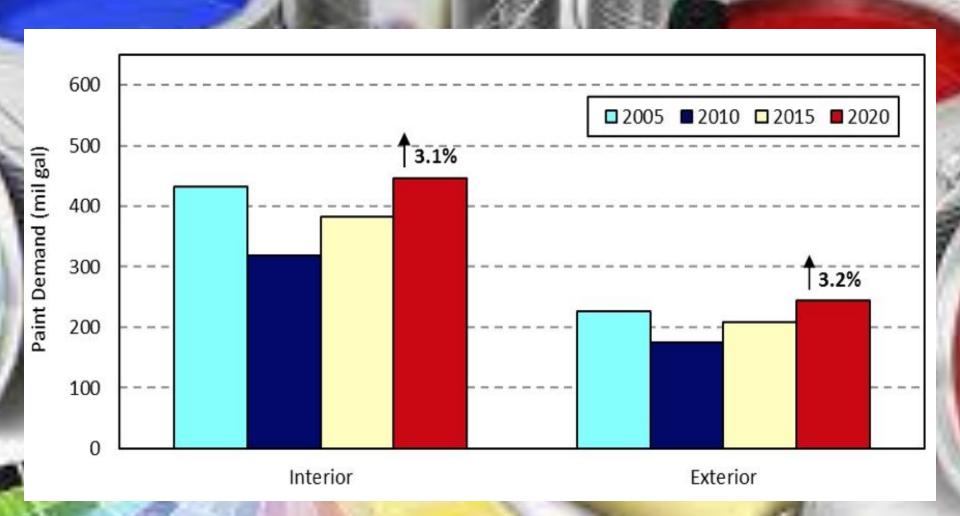

# Interior Paint in the Residential Market to offer Best Growth opportunities through 2020