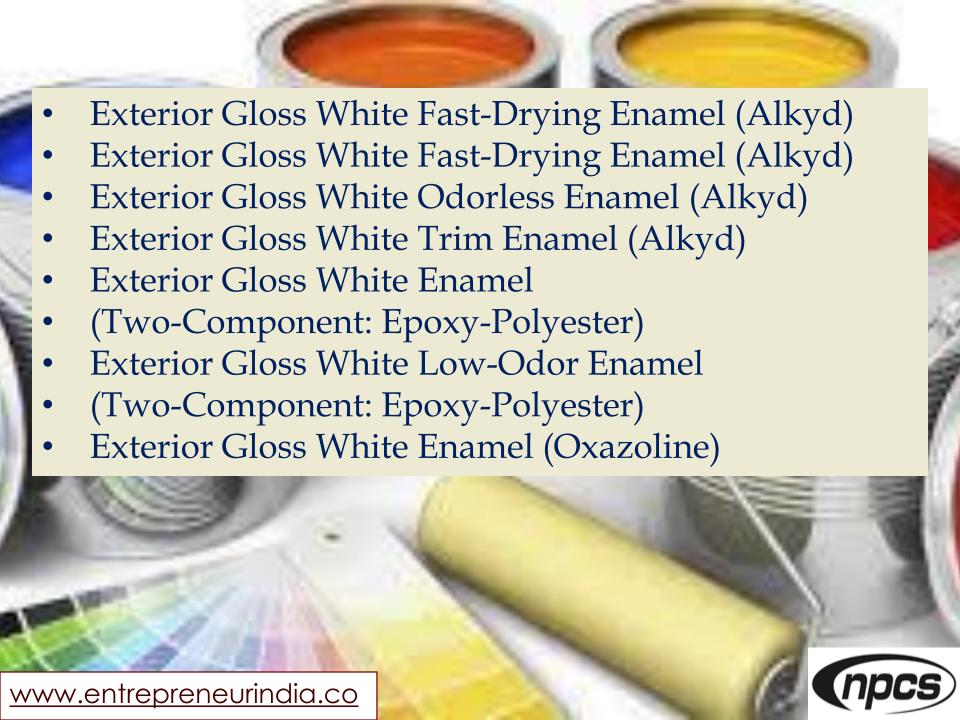

#### 23. EXTERIOR WHITE ENAMELS

- Exterior Low Gloss White Low-Odor Enamel
- (Two-Component, Epoxy-Polyester)
- Exterior Low Gloss White Low-Odor Enamel
- (A.P.A. Approved) (Two-Component, Epoxy-Polyester)
- Exterior Low Gloss White Low-Odor Enamel
- (A.P.A. Approved) (Two-Component, Epoxy-Polyester)
- Exterior Low Gloss White Low-Odor Enamel
- (TT-C-545D Type) (Two-Component, Epoxy-Polyester)
- Exterior Semigloss White Enamel (Alkyd)

- Exterior Semigloss White Enamel (TT-E-490B) (Alkyd)
- Exterior Semigloss White Low-Odor Enamel
- (Two-Component: Epoxy Polyester)
- Exterior Semigloss White Low-Odor Enamel
- (Two-Component: Epoxy-Polyester)
- Exterior Semigloss White Enamel (Styrene-Acrylate)
- Exterior Semigloss White Enamel (Styrene-Acrylate)
- Exterior Gloss White Color-Retentive Enamel (Acrylic)
- Exterior Gloss White Enamel (Alkyd)