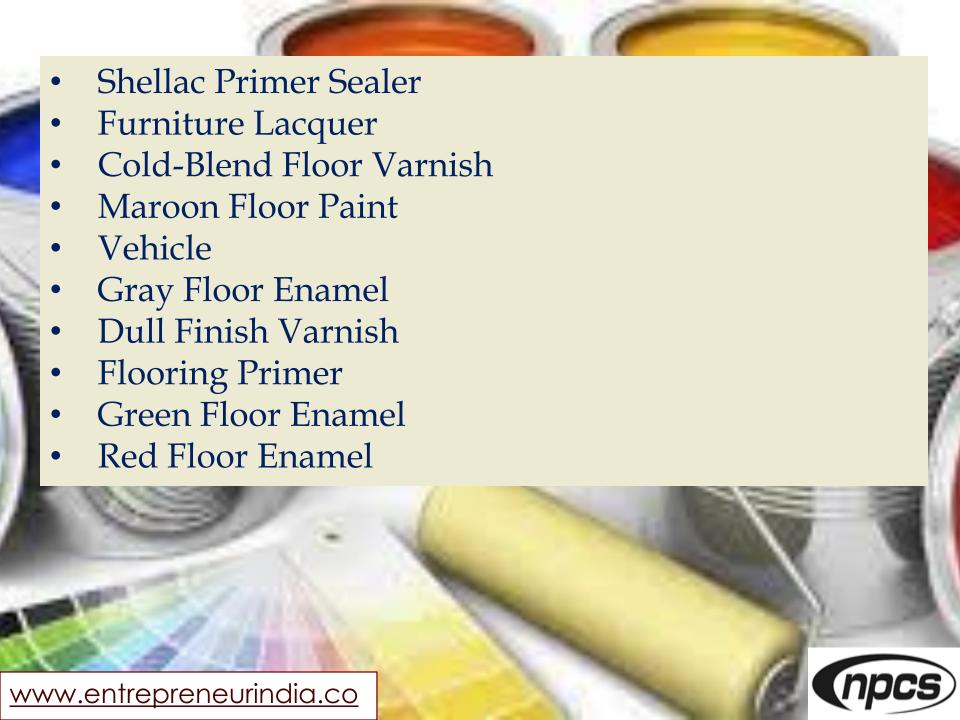

## 25. VARNISHES, LACQUERS AND FLOOR FINISHES

- Cold-Blend Spar Varnish Metal
- General-Purpose Utility Varnish
- Crown Cap Varnish
- Furniture Rubbing Varnish
- Four-Hour Floor and Trim Varnish
- Clear Floor Varnish
- Flatted Alkyd Varnish
- Alkyd Rubber Lacquer
- Epoxy Clear Coating
- Epoxy-Amine Clear Coating

- Epoxy Clear Coating
- Clear Flexible Epoxy-Amine Exterior Coating
- Flatting Base
- Clear Varnish
- Gray Floor Enamel
- MFMA Gym Floor Finish â€" 40% Solids
- General Purpose Varnish â€" 50% Solids.
- Marine Spar Varnish
- Chemically Resistant Varnish
- Overpaint Varnish
- Porch and Deck Varnish
- Venetian Blend Varnish

- Clear Acrylic Lacquer
- Directions for Use
- Package
- Precautions
- Acryloid Acrylic Wood Lacquer
- Protective Acrylic Coating for Copper Metal
- Acrylic Lacquer
- Clear Sanding Sealer
- Varnish
- Maroon Floor Varnish
- (Phenolic Resin)