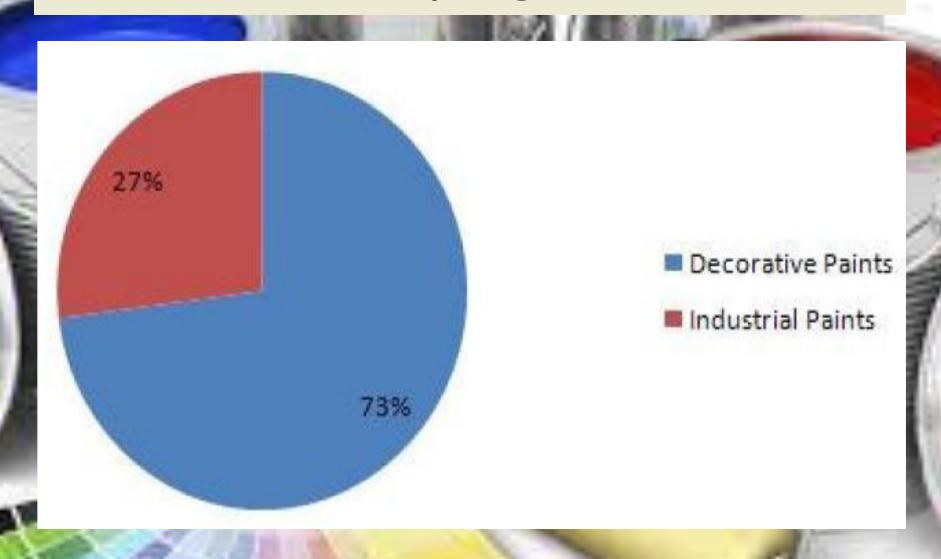

Indian paint market is expected to reach 49,545 INR Crs by 2016 - 17, decorative market will continue to grow and would have higher share compared to industrial paints.

The decorative paint market is expected to witness CAGR of 12.7 per cent and the industrial paint market CAGR of 9.5 per cent.