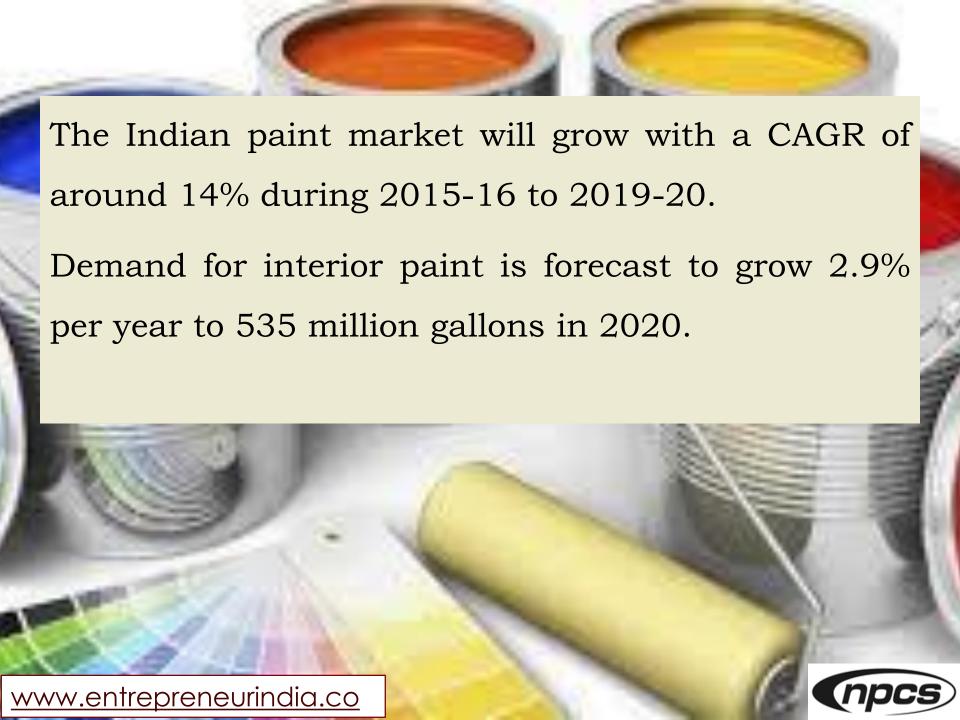

Indian paint market is expected to reach 49,545 INR Crs by 2016 - 17, decorative market will continue to grow and would have higher share compared to industrial paints.

The decorative paint market is expected to witness CAGR of 12.7 per cent and the industrial paint market CAGR of 9.5 per cent.

# Interior Paint in the Residential Market to offer Best Growth opportunities through 2020