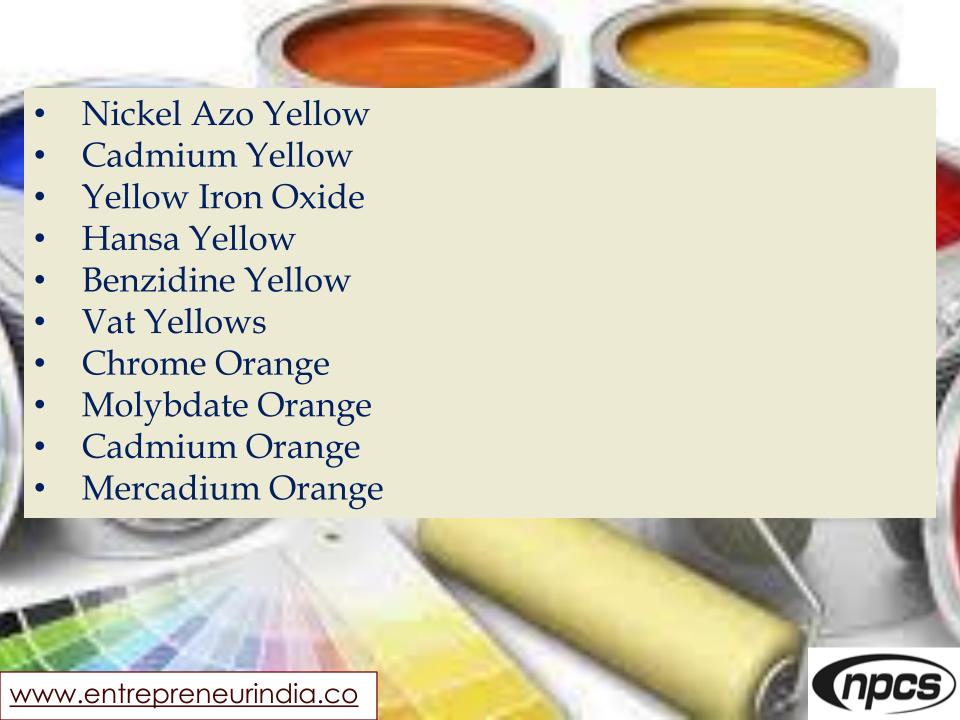

#### 28. COLORED PIGMENTS

- Chrome Yellows
- Zinc Yellows
- Strontium Yellow
- Nickel Titanate Yellow
- Nickel Azo Yellow

- Cadmium Yellow
- Yellow Iron Oxide
- Hansa Yellows
- Benzidine Yellows
- Vat Yellows
- Chrome Orange
- Molybdate Orange
- Cadmium Orange
- Mercadium Orange
- Benzidine Orange
- Dinitraniline Orange
- Vat Dye Oranges