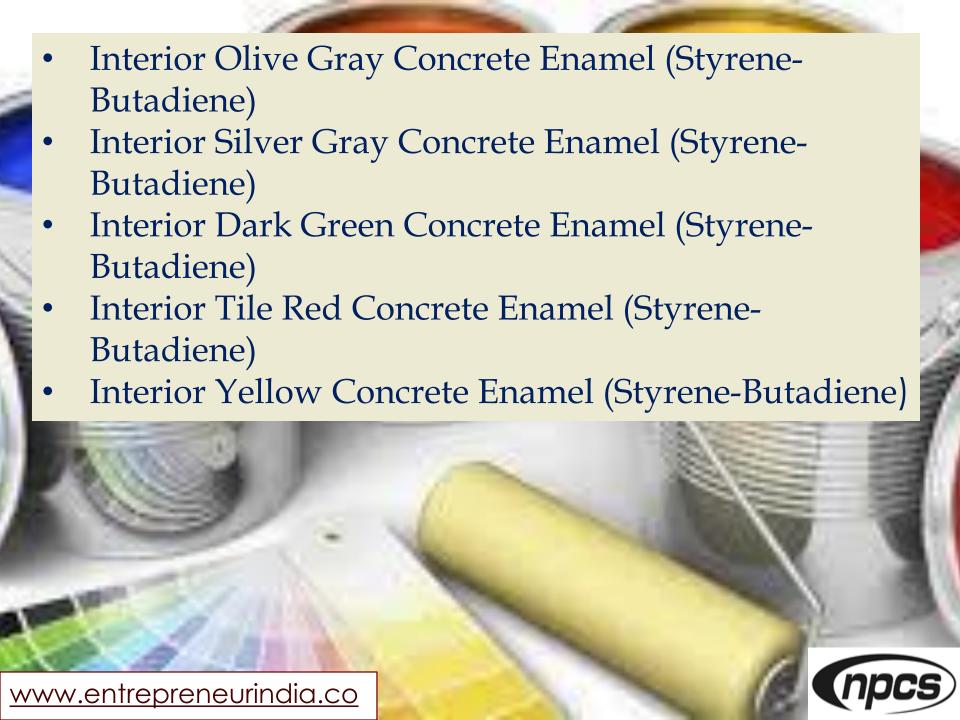

- Interior White Concrete Floor Paint (TT-P-0091D) (Styrene-Butadiene)
- Interior Brown Concrete Enamel (Styrene-Butadiene)
- Interior Battleship Gray Concrete Enamel
- (Styrene-Butadiene)
- Interior Light Gray Concrete Enamel (Styrene-Butadiene)