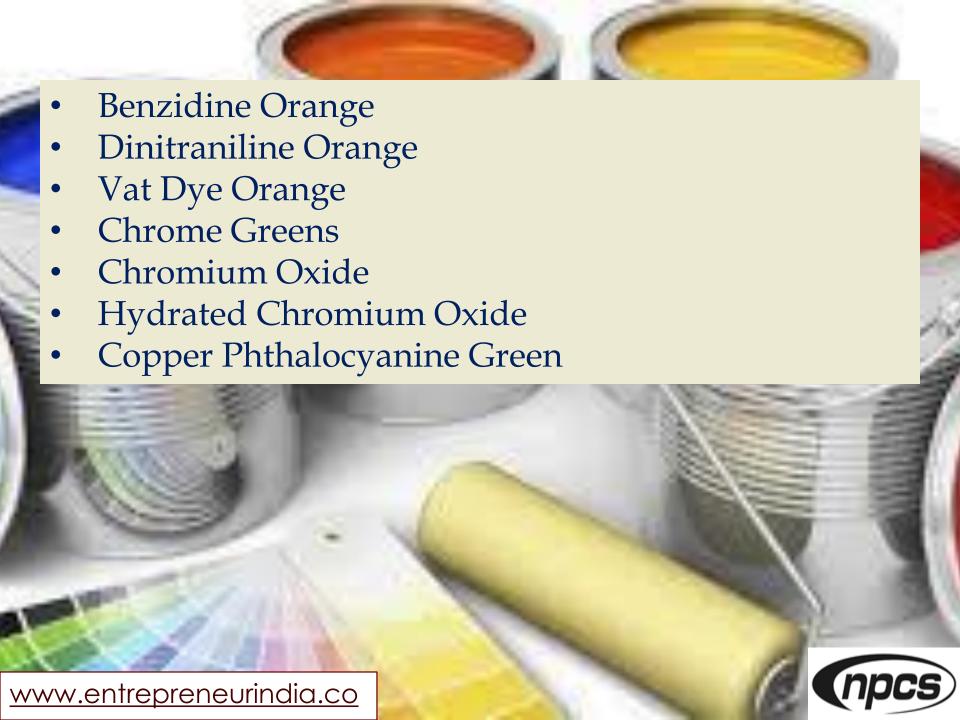

#### 28. COLORED PIGMENTS

- Chrome Yellows
- Zinc Yellows
- Strontium Yellow
- Nickel Titanate Yellow
- Nickel Azo Yellow

- Cadmium Yellow
- Yellow Iron Oxide
- Hansa Yellows
- Benzidine Yellows
- Vat Yellows
- Chrome Orange
- Molybdate Orange
- Cadmium Orange
- Mercadium Orange
- Benzidine Orange
- Dinitraniline Orange
- Vat Dye Oranges

- Chrome Greens
- Chromium Oxide
- Hydrated Chromium Oxide
- Copper Phthalocyanine Green
- Organic Green Toners
- Iron Blues
- Copper Phthalocyanine Blues
- Ultramarine Blue
- Organic Blue Toners
- Indanthrone Blue
- Carbazole Dioxazine Violet