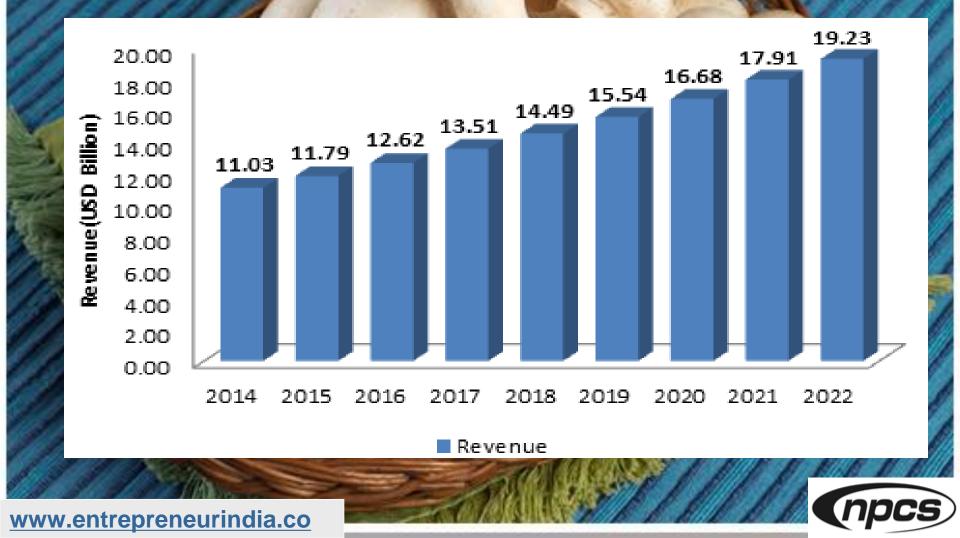

# **Global Mushroom Market** Revenue (USD Billion) 35.08 59.48 2015 2016 2017 2018 2019 2020 2021

Revenue

The global button mushroom market was valued at USD 12.62 billion in 2016 is expected to reach USD 19.23 billion in 2022 and is anticipated to grow at a CAGR of 7.3% between 2017 and 2022.