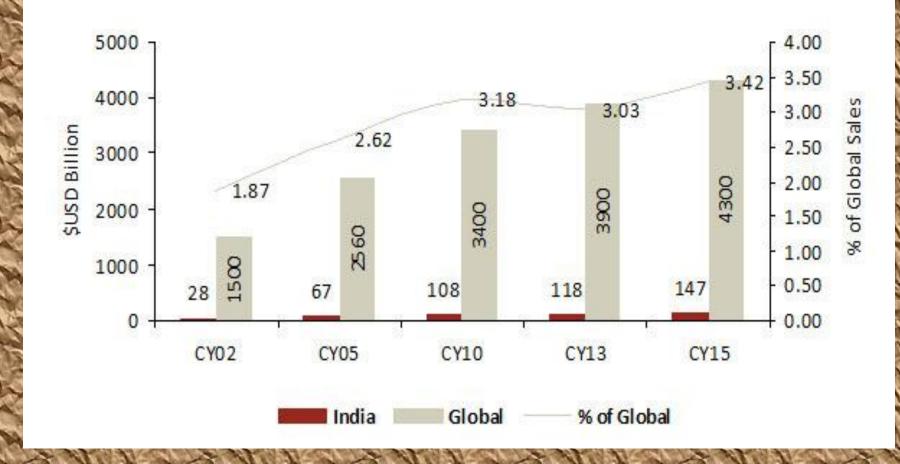

#### **Trend in Indian Chemical Industry from CY02-15**

npcs

The Chemical Industry of India ranks 6th in world and 3rd in Asia after Japan and China. In terms of global shipments of chemicals, India ranks 10th in the world.

India's chemical industry is likely to touch \$214 billion (approx 13, 91,000 crore) in the next four years from \$139 (approx 9, 03,500 crore) in fiscal 2014 with estimated growth of around 9 per cent a year amid growing demand scenario.