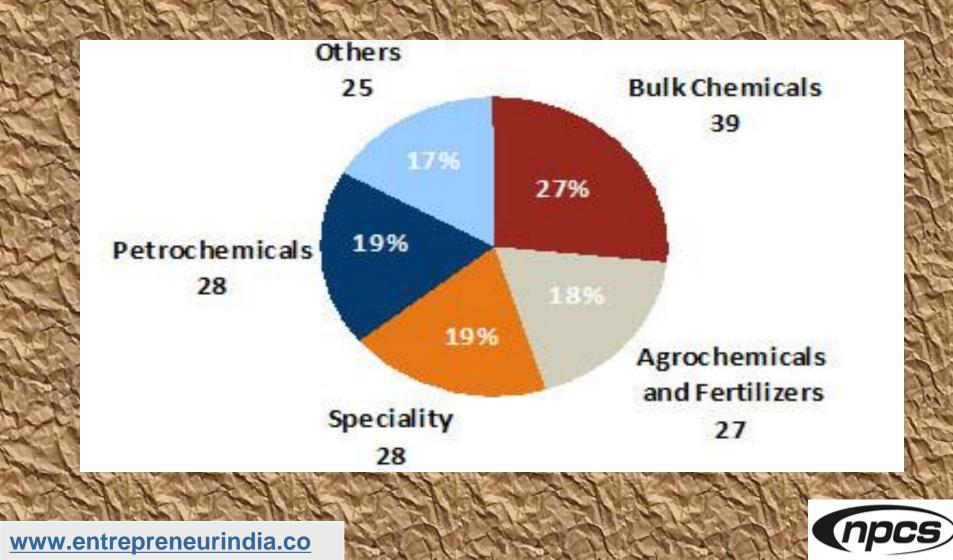

icultural development of the country and provides building blocks for many downstream industries.





The Chemical Industry of India ranks 6th in world and 3rd in Asia after Japan and China. In terms of global shipments of chemicals, India ranks 10th in the world.

India's chemical industry is likely to touch \$214 billion (approx 13, 91,000 crore) in the next four years from \$139 (approx 9, 03,500 crore) in fiscal 2014 with estimated growth of around 9 per cent a year amid growing demand scenario.



The demand growth will be primarily driven by domestic consumption because per capita consumption of most of the chemicals is much lower than global averages.



#### **Trend in Indian Chemical Industry from CY02-15**



npcs

#### Indian chemical industry (2015) Market size \$147 Billion



the state of the state of the

|                             | ALL OF ALL PORT                                                                                                 | A REAL PROPERTY AND A REAL PROPERTY A REAL PROPERTY AND A REAL PROPERTY A REAL PROPERTY AND A REAL PROPERTY AND A REAL PROPERTY A REAL PROPERT | 1 The seal                    |                        | C. C. BURGERS                                                                                                   | AREA BENERAVA INC