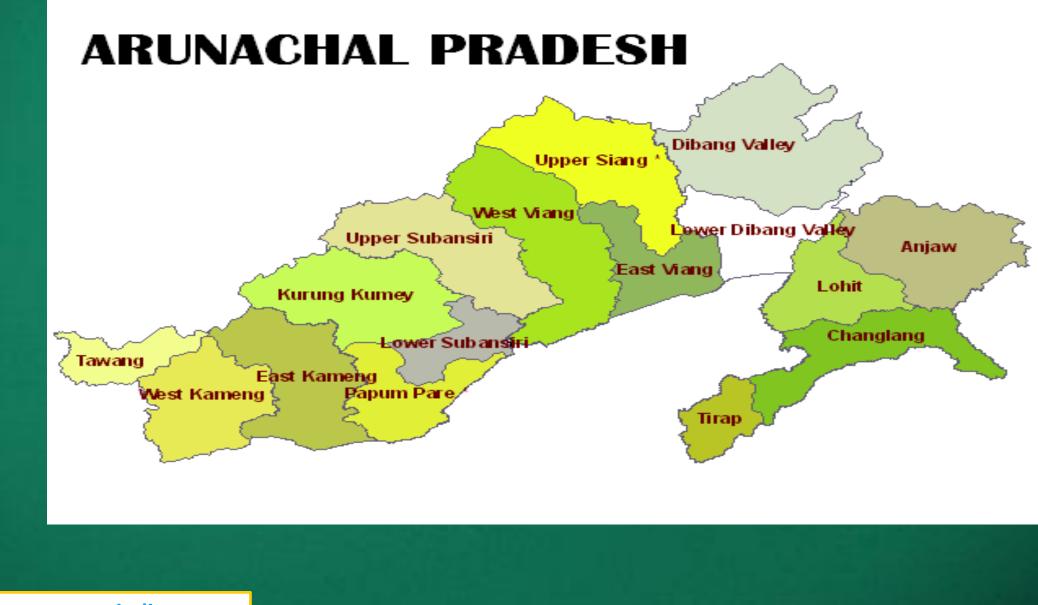

# **Introduction**

Arunachal Pradesh is a state of India, its capital is Itanagar. More than half of the population of Arunachal Pradesh is engaged in agriculture, but only a very small portion of the land is under cultivation. Land is cleared by burning the vegetation, is cultivated for several years, and then is abandoned in favor of another site when the productivity of the soil declines. Rice, corn (maize), millet, and buckwheat are among the chief crops grown by this method. Arunachal Pradesh has significant, though largely unutilized, resource potential. Among its resources for generating energy are rivers, coal, and petroleum; most of the state's power is provided by hydroelectric plants.

The Indian state of Arunachal Pradesh has a total population of roughly 1.4 million (as of 2011) on an area of 84,000 km2, amounting to a population density of about 17 km-2. Andhra Pradesh, the eighth largest state in India, is endowed with agrarian, natural, and mineral resources, and is blessed with the second longest coastline (974 km) in the country. The state has a very strong agrarian base, and more importantly, a very large English speaking human resource base.