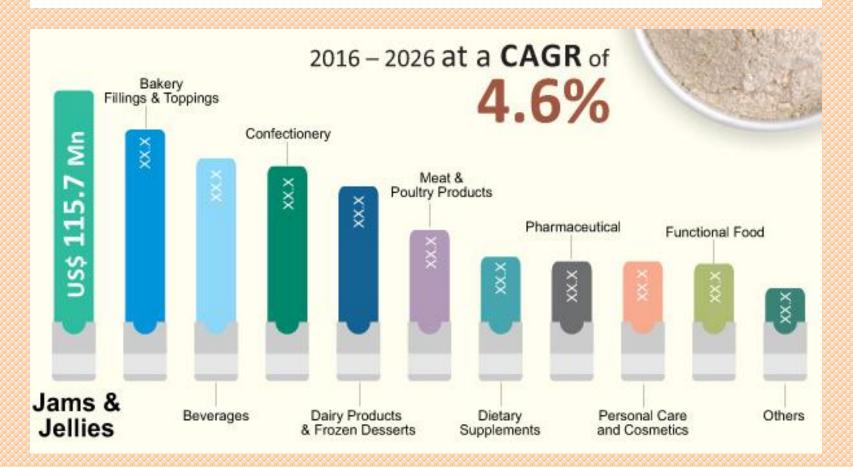

#### Introduction

Pectin is a structural heteropolysaccharide contained in the primary cell walls of terrestrial plants. It was first isolated and described in 1825 by Henri Braconnot. It is produced commercially as a white to light brown powder, mainly extracted from citrus fruits, and is used in food as a gelling agent, particularly in jams and jellies.

It is also used in dessert fillings, medicines, sweets, as a stabilizer in fruit juices and milk drinks, and as a source of dietary fiber.

Pectin is a naturally occurring substance (a polysaccaride) found in all plant tissue, calcium pectin being present between the cell walls and serving as a strengthening or building agent.

Fruits naturally possessing relatively large amount of pectin include lemons, bitter oranges, apples, quinces, currants and plums. The main use for pectin (vegetable agglutinate) is as a gelling agent, thickening agent and stabilizer in food. The classical application is giving the jelly-like consistency to jams or marmalades, which would otherwise be sweet juices.