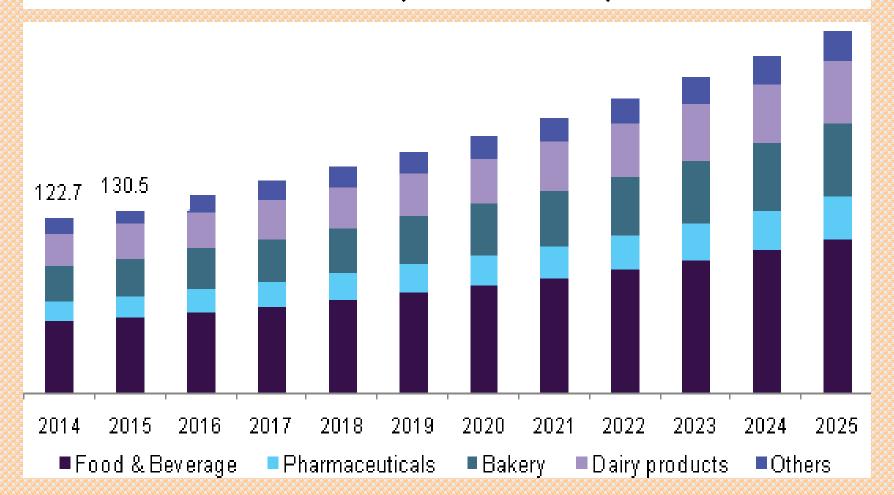

to 2025.



#### Pectin Market Value, 2016-2021(\$ Million)





The global pectin market size was valued at USD 964.1 million in 2015 and is anticipated to grow at a CAGR of 7.1% over the next nine years. Increasing health concerns and growing usages of healthy & organic raw materials for producing edible products is expected to drive the market in the foreseeable period.



Pectin is a plant-derived soluble fiber compound, found in the plants cell walls. It is mainly extracted from citrus fruits, apples, apricots, cherries, oranges, and carrots. However, the major raw material used for the production of industrial product is apple and dried citrus peel which is available in white and light brown powder commercially.



U.S. Pectin Market Revenue by Application, 2014- 2025 (USD Million)





#### Few Indian Major Players are as under

- Krishna pectins pvt. Ltd.
- Devson Impex Private Limited
- Gujarat General Food Chem Pvt. Ltd.
- Asha Ram & Sons Private Limited



|                 |                                                      |                                                                                                                                                                                                                           |