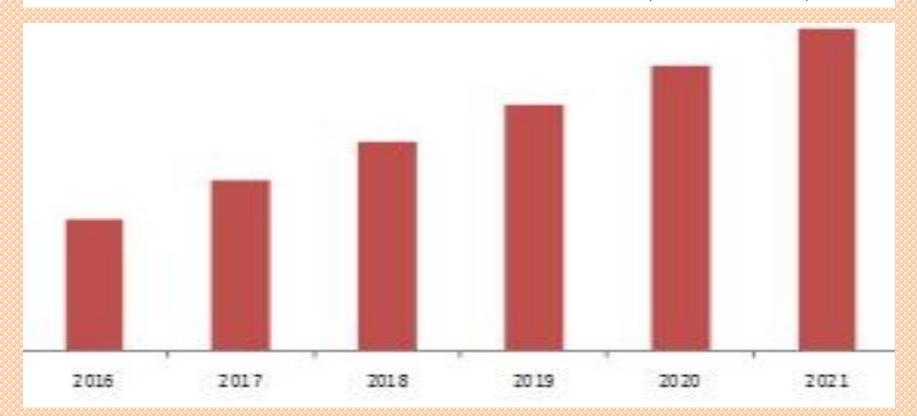

#### Pectin Market Value, 2016-2021(\$ Million)

The global pectin market size was valued at USD 964.1 million in 2015 and is anticipated to grow at a CAGR of 7.1% over the next nine years. Increasing health concerns and growing usages of healthy & organic raw materials for producing edible products is expected to drive the market in the foreseeable period.