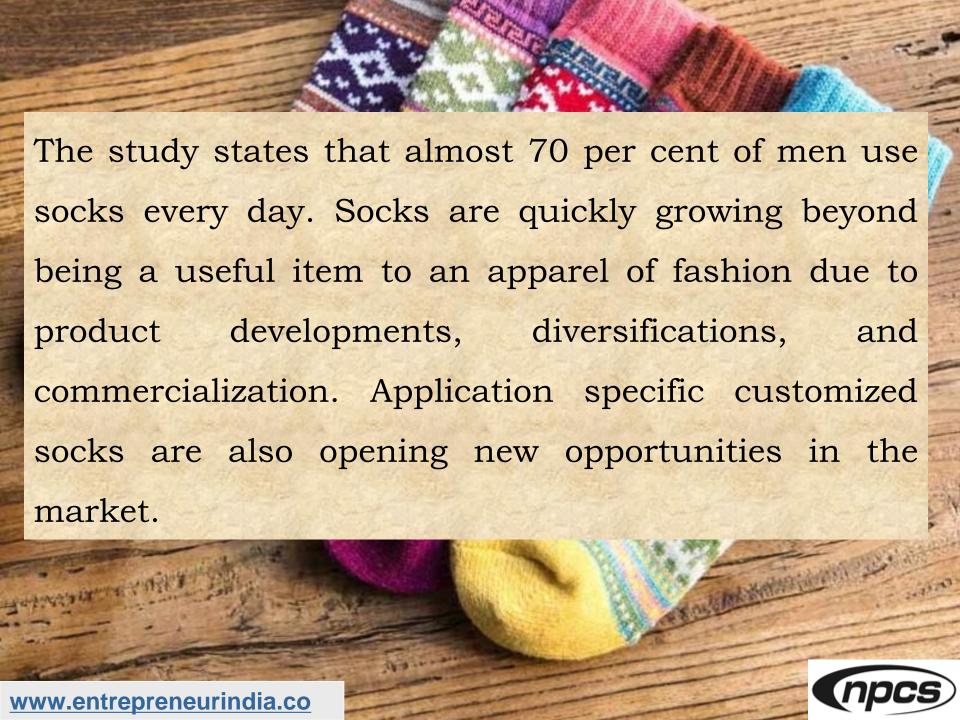

The second driver of the sports socks market is the affordable price of sports socks. While some luxury socks made of high-quality fabrics like rare animal wool can sell from \$400 to \$800 a pair, sports socks can be easily purchased for less than \$50. This makes them far more likely to be used for a variety of reasons not related to sports. While their main purpose is for sports, rigorous activities or working out at the gym, sports socks can be matched with informal footwear in a casual setting. Nearly 70% of men wear socks every day and the growth of the men's apparel industry should also provide a fillip to the overall socks and thereby sports socks market.