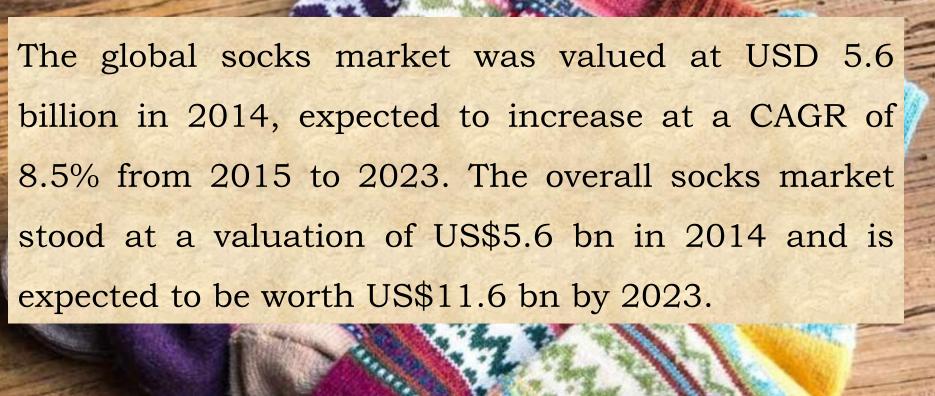

The global socks market was valued at USD 5.6 billion in last year, expected to increase at a CAGR of 8.5% in coming year. The lower share of the socks market in the backdrop of the apparel industry can be attributed to low volume and large percentage of the market being unorganized. However, taking the market growth rate into consideration, the socks market is projected to experience robust growth during the forecast period in contrast to the apparel industry in general. The rising demand for socks is primarily driven by improving fashion trends and the growing retail sector. Thus, due to demand it is a good project for entrepreneurs to invest.