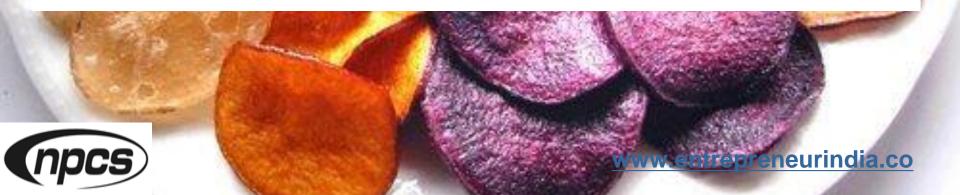

#### Introduction

Vegetable chips (also referred to as veggie chips) are chips or crisps that are prepared using vegetables. Vegetable chips may be fried, deep-fried, dehydrated, dried or baked. Many different root vegetables or leaf vegetables may be used. Vegetable chips may be eaten as a snack food, and may accompany other foods such as dips, or be used as a topping on dishes. In the United States, vegetable chips are often mass-produced, with many brands marketed to consumers.

More generally, crisps and chips include savory snack products made from not just potato, but also corn, tapioca, banana, or other cereals, and other root vegetables (e.g., sweet potato and carrot), and other fruits.

Mixed Vegetable Chips (Sweet Potato, Pumpkin, Carrot, Taro and Green Beans), mixed fruit chips and beet root chips are processed by a vacuum frying method, the latest technology using the carefully selected raw materials from the best growing regions.