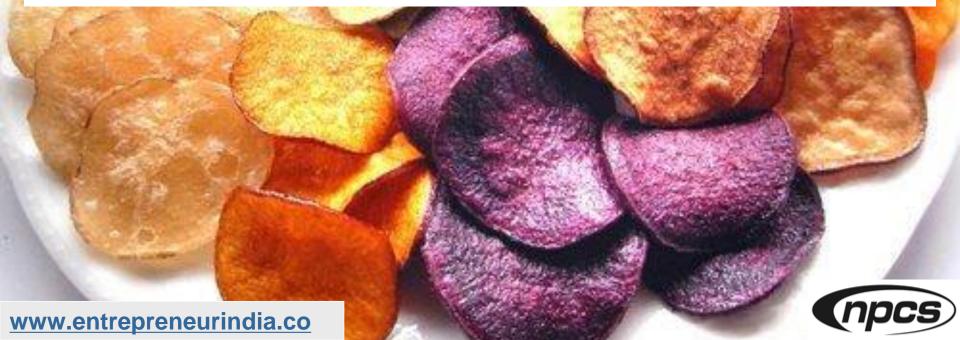

#### Introduction

Vegetable chips (also referred to as veggie chips) are chips or crisps that are prepared using vegetables. Vegetable chips may be fried, deep-fried, dehydrated, dried or baked. Many different root vegetables or leaf vegetables may be used. Vegetable chips may be eaten as a snack food, and may accompany other foods such as dips, or be used as a topping on dishes. In the United States, vegetable chips are often mass-produced, with many brands marketed to consumers.

More generally, crisps and chips include savory snack products made from not just potato, but also corn, tapioca, banana, or other cereals, and other root vegetables (e.g., sweet potato and carrot), and other fruits.

Mixed Vegetable Chips (Sweet Potato, Pumpkin, Carrot, Taro and Green Beans), mixed fruit chips and beet root chips are processed by a vacuum frying method, the latest technology using the carefully selected raw materials from the best growing regions.