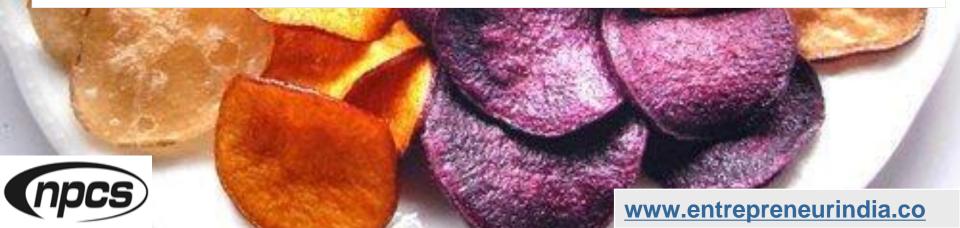

#### Introduction

Vegetable chips (also referred to as veggie chips) are chips or crisps that are prepared using vegetables. Vegetable chips may be fried, deep-fried, dehydrated, dried or baked. Many different root vegetables or leaf vegetables may be used. Vegetable chips may be eaten as a snack food, and may accompany other foods such as dips, or be used as a topping on dishes. In the United States, vegetable chips are often mass-produced, with many brands marketed to consumers.

More generally, crisps and chips include savory snack products made from not just potato, but also corn, tapioca, banana, or other cereals, and other root vegetables (e.g., sweet potato and carrot), and other fruits.

Mixed Vegetable Chips (Sweet Potato, Pumpkin, Carrot, Taro and Green Beans), mixed fruit chips and beet root chips are processed by a vacuum frying method, the latest technology using the carefully selected raw materials from the best growing regions.