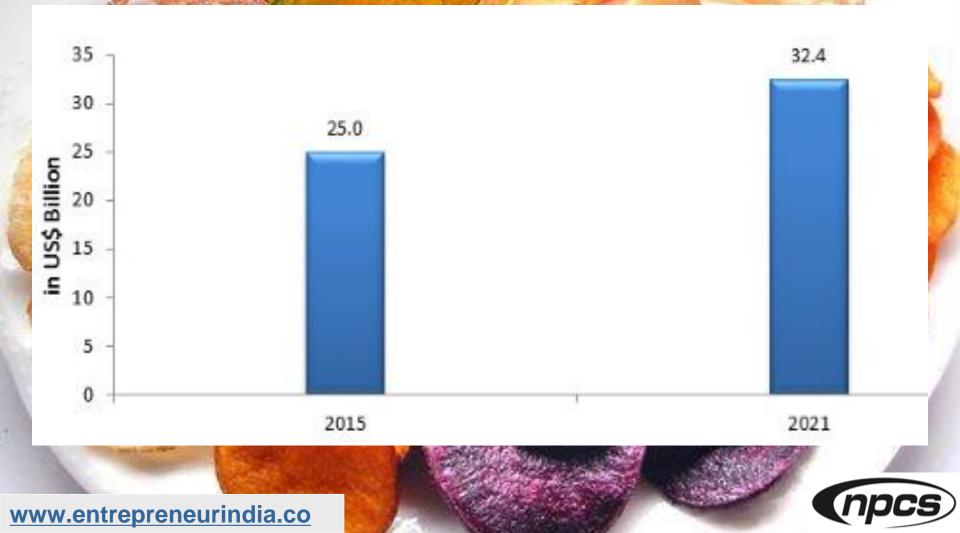

oducts to meet changes in consumer demand.



The development of newer flavors to meet taste preferences of varied consumers is the key to surviving in the global potato chips and crisps market.

The global potato chips market has been segmented by type and taste. By taste, the market is segregated into plain, salted, chili, and flavored chips. The global potato chips market is expected to grow at a CAGR of 4.3%, during the period 2017-2022, to reach a market value of USD 40.3 billion by 2022.



The global potato chips market is also segmented by the distribution channel into super markets/hyper markets, convenience stores, independent retailers, and others. The supermarkets/hyper markets dominated in 2016, with more than 70% market share.



#### Global Potato Chips Market, 2015 & 2021



#### **COST OF PROJECT**

#### MEANS OF FINANCE

|          |                                                             |                                                                                                                                                                                                                                                        |                                                       |