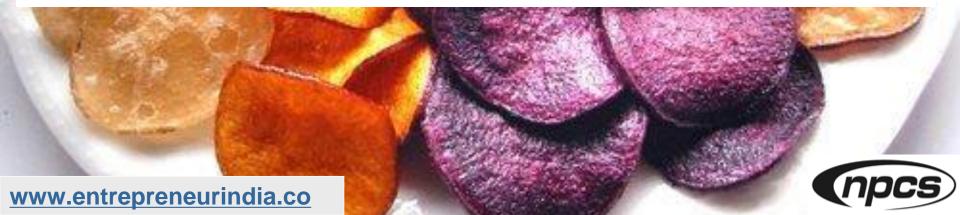

#### Introduction

Vegetable chips (also referred to as veggie chips) are chips or crisps that are prepared using vegetables. Vegetable chips may be fried, deep-fried, dehydrated, dried or baked. Many different root vegetables or leaf vegetables may be used. Vegetable chips may be eaten as a snack food, and may accompany other foods such as dips, or be used as a topping on dishes. In the United States, vegetable chips are often mass-produced, with many brands marketed to consumers.

More generally, crisps and chips include savory snack products made from not just potato, but also corn, tapioca, banana, or other cereals, and other root vegetables (e.g., sweet potato and carrot), and other fruits.

Mixed Vegetable Chips (Sweet Potato, Pumpkin, Carrot, Taro and Green Beans), mixed fruit chips and beet root chips are processed by a vacuum frying method, the latest technology using the carefully selected raw materials from the best growing regions.