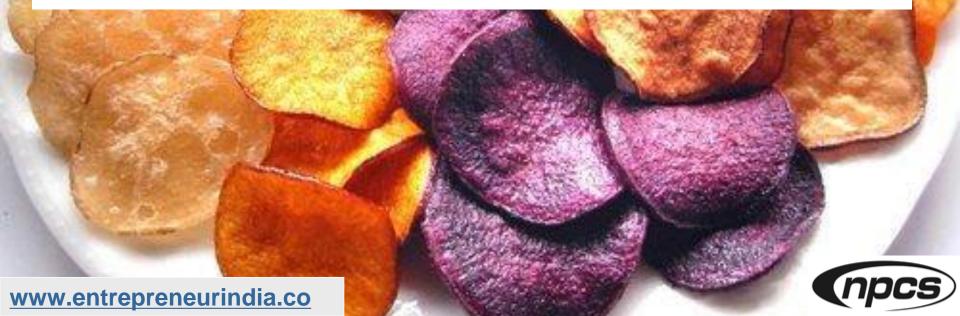

#### Introduction

Vegetable chips (also referred to as veggie chips) are chips or crisps that are prepared using vegetables. Vegetable chips may be fried, deep-fried, dehydrated, dried or baked. Many different root vegetables or leaf vegetables may be used. Vegetable chips may be eaten as a snack food, and may accompany other foods such as dips, or be used as a topping on dishes. In the United States, vegetable chips are often mass-produced, with many brands marketed to consumers.

More generally, crisps and chips include savory snack products made from not just potato, but also corn, tapioca, banana, or other cereals, and other root vegetables (e.g., sweet potato and carrot), and other fruits.

Mixed Vegetable Chips (Sweet Potato, Pumpkin, Carrot, Taro and Green Beans), mixed fruit chips and beet root chips are processed by a vacuum frying method, the latest technology using the carefully selected raw materials from the best growing regions.