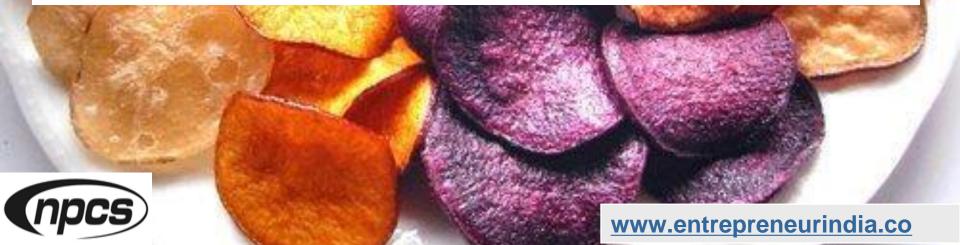

#### Introduction

Vegetable chips (also referred to as veggie chips) are chips or crisps that are prepared using vegetables. Vegetable chips may be fried, deep-fried, dehydrated, dried or baked. Many different root vegetables or leaf vegetables may be used. Vegetable chips may be eaten as a snack food, and may accompany other foods such as dips, or be used as a topping on dishes. In the United States, vegetable chips are often mass-produced, with many brands marketed to consumers.

More generally, crisps and chips include savory snack products made from not just potato, but also corn, tapioca, banana, or other cereals, and other root vegetables (e.g., sweet potato and carrot), and other fruits.

Mixed Vegetable Chips (Sweet Potato, Pumpkin, Carrot, Taro and Green Beans), mixed fruit chips and beet root chips are processed by a vacuum frying method, the latest technology using the carefully selected raw materials from the best growing regions.