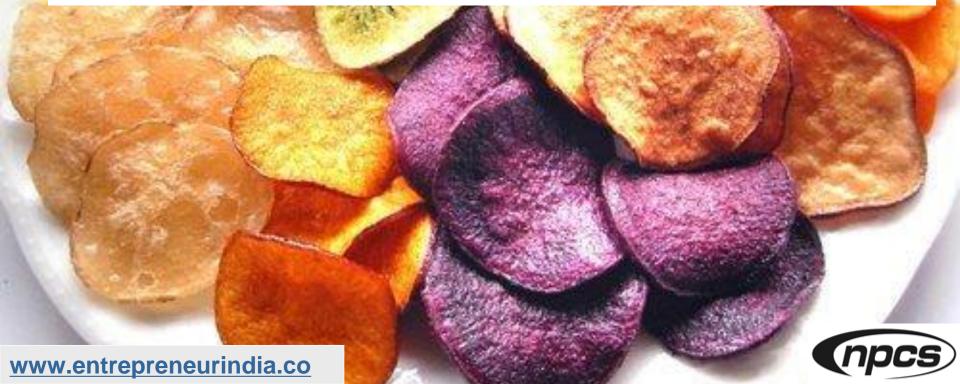

#### Introduction

Vegetable chips (also referred to as veggie chips) are chips or crisps that are prepared using vegetables. Vegetable chips may be fried, deep-fried, dehydrated, dried or baked. Many different root vegetables or leaf vegetables may be used. Vegetable chips may be eaten as a snack food, and may accompany other foods such as dips, or be used as a topping on dishes. In the United States, vegetable chips are often mass-produced, with many brands marketed to consumers.

More generally, crisps and chips include savory snack products made from not just potato, but also corn, tapioca, banana, or other cereals, and other root vegetables (e.g., sweet potato and carrot), and other fruits.

Mixed Vegetable Chips (Sweet Potato, Pumpkin, Carrot, Taro and Green Beans), mixed fruit chips and beet root chips are processed by a vacuum frying method, the latest technology using the carefully selected raw materials from the best growing regions.