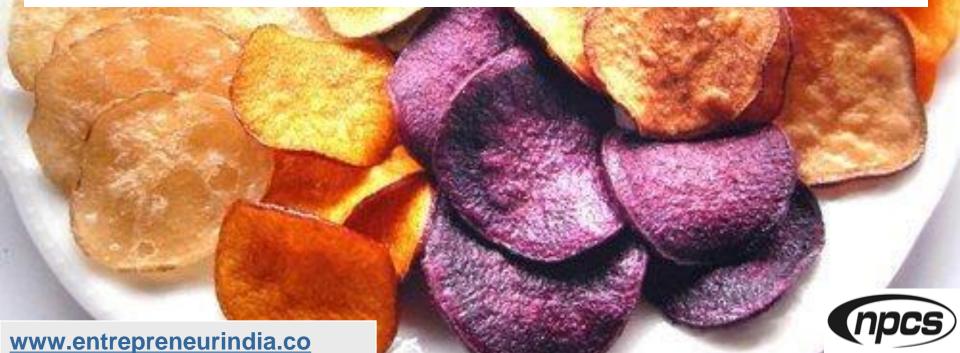

#### Introduction

Vegetable chips (also referred to as veggie chips) are chips or crisps that are prepared using vegetables. Vegetable chips may be fried, deep-fried, dehydrated, dried or baked. Many different root vegetables or leaf vegetables may be used. Vegetable chips may be eaten as a snack food, and may accompany other foods such as dips, or be used as a topping on dishes. In the United States, vegetable chips are often mass-produced, with many brands marketed to consumers.

More generally, crisps and chips include savory snack products made from not just potato, but also corn, tapioca, banana, or other cereals, and other root vegetables (e.g., sweet potato and carrot), and other fruits.

Mixed Vegetable Chips (Sweet Potato, Pumpkin, Carrot, Taro and Green Beans), mixed fruit chips and beet root chips are processed by a vacuum frying method, the latest technology using the carefully selected raw materials from the best growing regions.