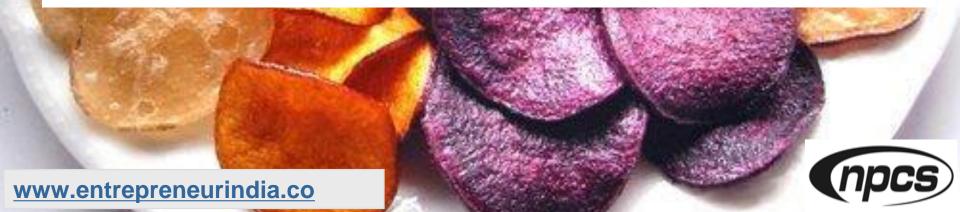

#### Introduction

Vegetable chips (also referred to as veggie chips) are chips or crisps that are prepared using vegetables. Vegetable chips may be fried, deep-fried, dehydrated, dried or baked. Many different root vegetables or leaf vegetables may be used. Vegetable chips may be eaten as a snack food, and may accompany other foods such as dips, or be used as a topping on dishes. In the United States, vegetable chips are often mass-produced, with many brands marketed to consumers.

More generally, crisps and chips include savory snack products made from not just potato, but also corn, tapioca, banana, or other cereals, and other root vegetables (e.g., sweet potato and carrot), and other fruits.

Mixed Vegetable Chips (Sweet Potato, Pumpkin, Carrot, Taro and Green Beans), mixed fruit chips and beet root chips are processed by a vacuum frying method, the latest technology using the carefully selected raw materials from the best growing regions.