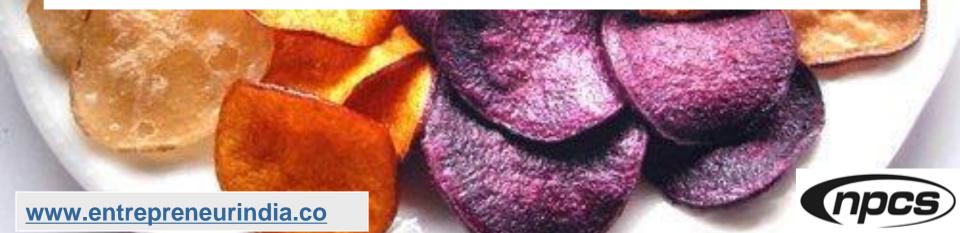

#### Introduction

Vegetable chips (also referred to as veggie chips) are chips or crisps that are prepared using vegetables. Vegetable chips may be fried, deep-fried, dehydrated, dried or baked. Many different root vegetables or leaf vegetables may be used. Vegetable chips may be eaten as a snack food, and may accompany other foods such as dips, or be used as a topping on dishes. In the United States, vegetable chips are often mass-produced, with many brands marketed to consumers.

More generally, crisps and chips include savory snack products made from not just potato, but also corn, tapioca, banana, or other cereals, and other root vegetables (e.g., sweet potato and carrot), and other fruits.

Mixed Vegetable Chips (Sweet Potato, Pumpkin, Carrot, Taro and Green Beans), mixed fruit chips and beet root chips are processed by a vacuum frying method, the latest technology using the carefully selected raw materials from the best growing regions.