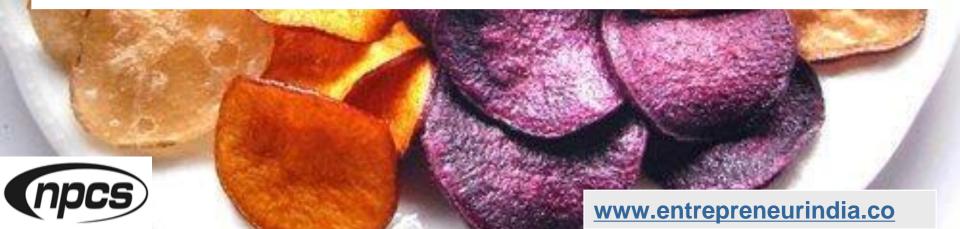

#### Introduction

Vegetable chips (also referred to as veggie chips) are chips or crisps that are prepared using vegetables. Vegetable chips may be fried, deep-fried, dehydrated, dried or baked. Many different root vegetables or leaf vegetables may be used. Vegetable chips may be eaten as a snack food, and may accompany other foods such as dips, or be used as a topping on dishes. In the United States, vegetable chips are often mass-produced, with many brands marketed to consumers.

More generally, crisps and chips include savory snack products made from not just potato, but also corn, tapioca, banana, or other cereals, and other root vegetables (e.g., sweet potato and carrot), and other fruits.

Mixed Vegetable Chips (Sweet Potato, Pumpkin, Carrot, Taro and Green Beans), mixed fruit chips and beet root chips are processed by a vacuum frying method, the latest technology using the carefully selected raw materials from the best growing regions.