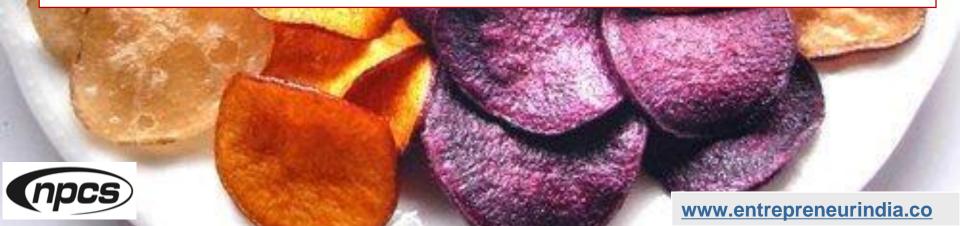

#### Introduction

Vegetable chips (also referred to as veggie chips) are chips or crisps that are prepared using vegetables. Vegetable chips may be fried, deep-fried, dehydrated, dried or baked. Many different root vegetables or leaf vegetables may be used. Vegetable chips may be eaten as a snack food, and may accompany other foods such as dips, or be used as a topping on dishes. In the United States, vegetable chips are often mass-produced, with many brands marketed to consumers.

More generally, crisps and chips include savory snack products made from not just potato, but also corn, tapioca, banana, or other cereals, and other root vegetables (e.g., sweet potato and carrot), and other fruits.

Mixed Vegetable Chips (Sweet Potato, Pumpkin, Carrot, Taro and Green Beans), mixed fruit chips and beet root chips are processed by a vacuum frying method, the latest technology using the carefully selected raw materials from the best growing regions.