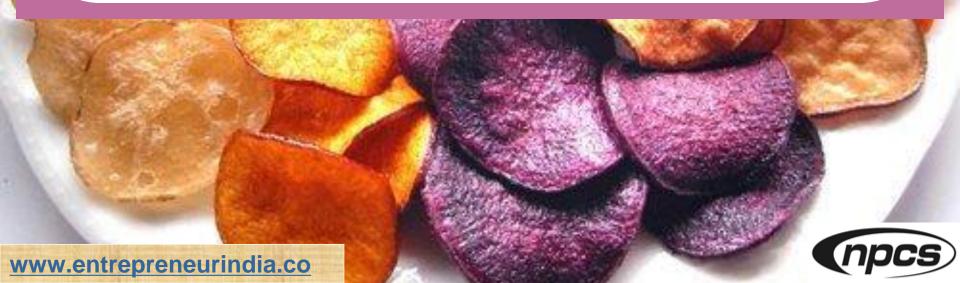

#### Introduction

Vegetable chips (also referred to as veggie chips) are chips or crisps that are prepared using vegetables. Vegetable chips may be fried, deep-fried, dehydrated, dried or baked. Many different root vegetables or leaf vegetables may be used. Vegetable chips may be eaten as a snack food, and may accompany other foods such as dips, or be used as a topping on dishes. In the United States, vegetable chips are often mass-produced, with many brands marketed to consumers.

More generally, crisps and chips include savory snack products made from not just potato, but also corn, tapioca, banana, or other cereals, and other root vegetables (e.g., sweet potato and carrot), and other fruits.

Mixed Vegetable Chips (Sweet Potato, Pumpkin, Carrot, Taro and Green Beans), mixed fruit chips and beet root chips are processed by a vacuum frying method, the latest technology using the carefully selected raw materials from the best growing regions.