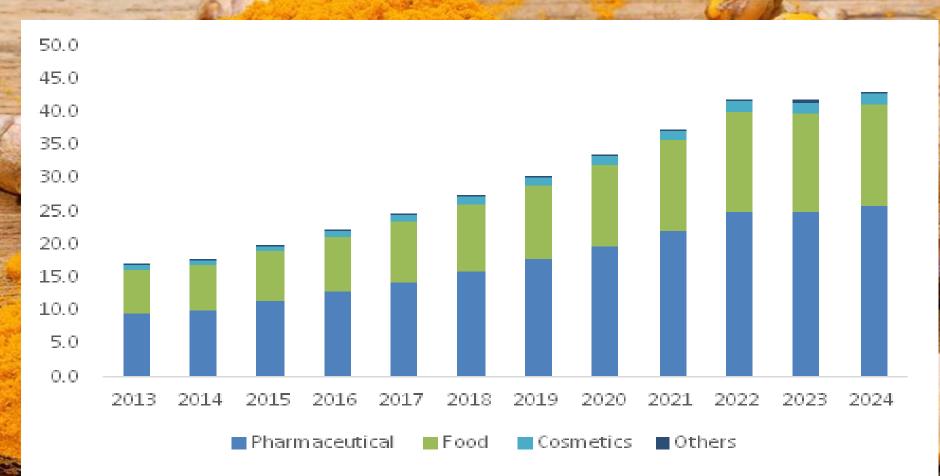

### U.S. Curcumin Market Size, By Application, 2013-2024 (USD Million)

Global curcumin market is expected to witness high growth on account of its increasing demand in food, cosmetics and pharmaceuticals. Curcumin is extracted from turmeric (curcuma longa) and is used in the abovementioned end-use industries for its antiinflammatory and anti-oxidation properties. Rising consumer awareness regarding health benefits of the product is expected to play an important role in driving market growth over the forecast period.

### Global Curcumin Market, By Application, 2012 - 2022 (Tons)

Based on application, global curcumin market is segmented into pharmaceutical, food, cosmetics and others which include cyanide detection and dye. Among these, pharmaceuticals accounted for larger share of the global curcumin market is expected to rise during the forecast period. Growing demand for curcumin in the pharmaceutical industry has boosted market growth of global curcumin market.

The beneficial properties of curcumin such as anticancer and anti-viral has made its useful in manufacturing wide range of medicines and herbal supplements. Therefore, pharmaceutical industry is anticipated to generate high demand for curcumin in the near future. Food accounted as the second largest application segment of curcumin.