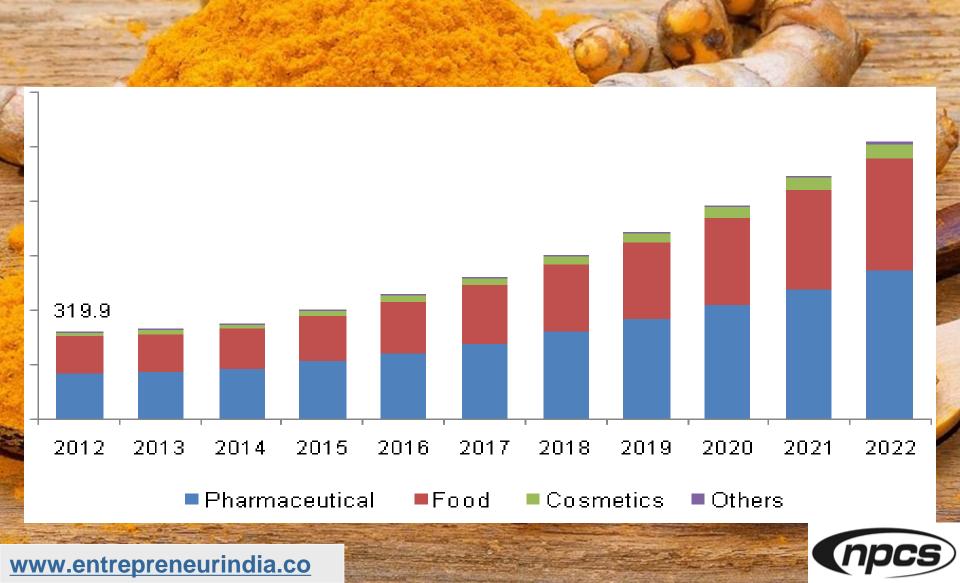

### Global Curcumin Market, By Application, 2012 - 2022 (Tons)

Based on application, global curcumin market is segmented into pharmaceutical, food, cosmetics and others which include cyanide detection and dye. Among these, pharmaceuticals accounted for larger share of the global curcumin market is expected to rise during the forecast period. Growing demand for curcumin in the pharmaceutical industry has boosted market growth of global curcumin market.

The beneficial properties of curcumin such as anticancer and anti-viral has made its useful in manufacturing wide range of medicines and herbal supplements. Therefore, pharmaceutical industry is anticipated to generate high demand for curcumin in the near future. Food accounted as the second largest application segment of curcumin.