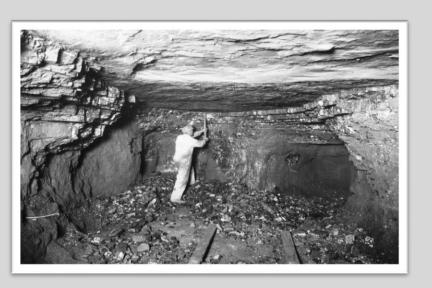

#### > Coal Mining

Coal is an extremely heterogeneous, complex material that is difficult to characterize. Coal is a rock formed by geological process and is composed of a number of distinct organic entities (macerals) and lesser amounts of inorganic substances (minerals).....Read more