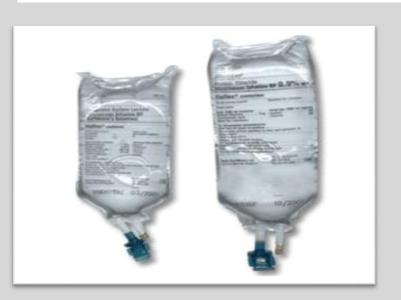

#### > I.V. Fluids

Intravenous fluids are fluids which are intended to be administered to a patient intravenously, directly through the circulatory system. These fluids must be sterile to protect patients from injury, and there are a number of different types available for use.....Read more