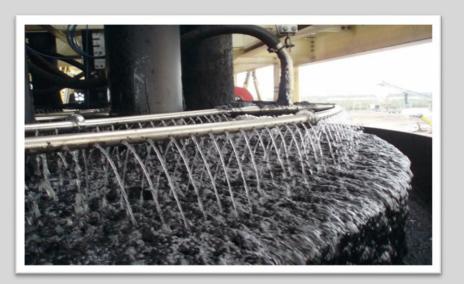

#### > Coal Washing Unit

Coal washing unit is one of the most important unit for upgradation of coal in sense of fed value by reducing of ash contents in the coal. It is basically associated with seive position to get the quality coal.....Read more