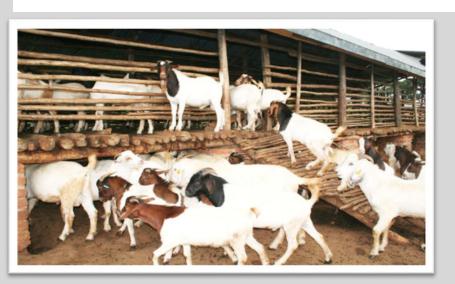

#### > Goat Rearing & Breeding

Goats, one of the world's smallest domesticated livestock, have been actively managed for food and fiber earlier and longer than cattle and sheep. India possesses the largest goat population and ranks first in the world.....Read more