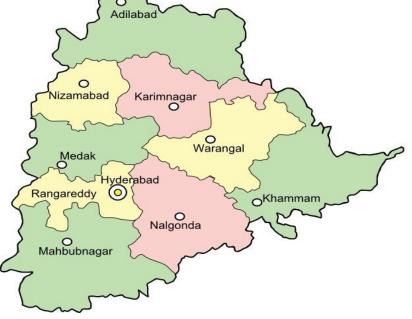

# Best Business to Start in Telangana, India

(Hyderabad, Warangal, Nizamabad, Khammam, Karimnagar,

Ramagundam, Mahbubnagar , Nalgonda, Adilabad, Suryapet,

Miryalaguda, Siddipet)

## Best Business to Start in Telangana, India

(Hyderabad, Warangal, Nizamabad, Khammam, Karimnagar, Ramagundam, Mahbubnagar, Nalgonda, Adilabad, Suryapet, Miryalaguda, Siddipet)