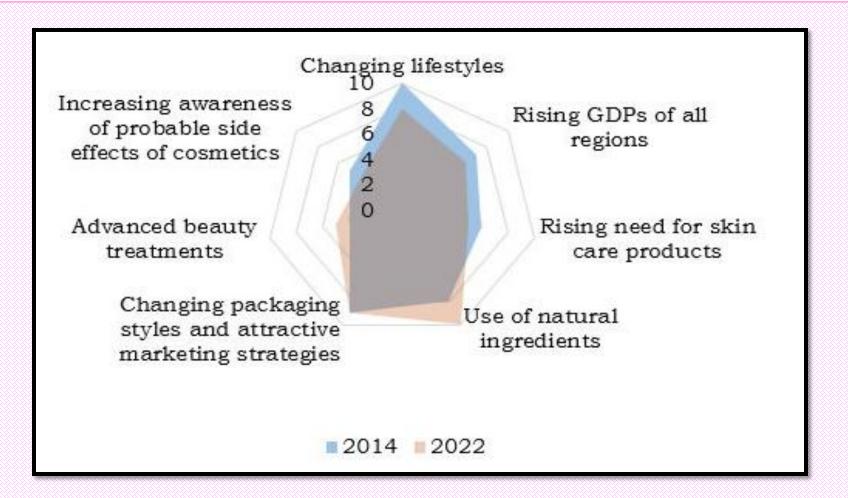

te a rapid growth rate of 20% per annum across different segments of the Cosmetics industry with an increasing demand of all types of beauty & personal care products.



The Indian economy boasts of a GDP rate of 7.50%. This environment makes spending on and growth of cosmetics products easier. A rising urban population and the inclination to look presentable manifesting through the demand for whitening products by both men and women is driving growth in this market.



The country's women's cosmetics market is projected to register a CAGR of over 16% during 2015-20. Growth in the market is anticipated on account of increasing per capita income, rising urban middle-class population and the growing desire among women to look alluring.



# **Top Factors Impacting Global Cosmetics Market**





# Cosmetic Products Market Size, by Geography,

# 2012-2019 (\$Billion)





# **Indian Market for Personal Care Products**





# Few Indian Major Players are as under

- · Cholayil Pvt. Ltd.
- · Givaudan (India) Pvt. Ltd.
- · Hertz Chemicals Pvt. Ltd.



# **Project at a Glance**

|          |                                                             |                                                                                                                                                                                                                      |