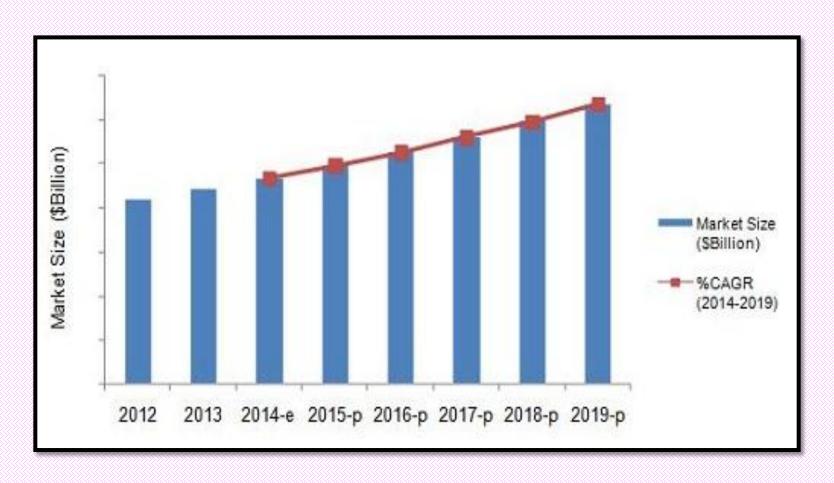

etics industry with an increasing demand of all types of beauty & personal care products.



The Indian economy boasts of a GDP rate of 7.50%. This environment makes spending on and growth of cosmetics products easier. A rising urban population and the inclination to look presentable manifesting through the demand for whitening products by both men and women is driving growth in this market.



The country's women's cosmetics market is projected to register a CAGR of over 16% during 2015-20. Growth in the market is anticipated on account of increasing per capita income, rising urban middle-class population and the growing desire among women to look alluring.



# **Top Factors Impacting Global Cosmetics Market**





# Cosmetic Products Market Size, by Geography,

# 2012-2019 (\$Billion)





# **Indian Market for Personal Care Products**





# Few Indian Major Players are as under

- · Cholayil Pvt. Ltd.
- · Givaudan (India) Pvt. Ltd.
- · Hertz Chemicals Pvt. Ltd.



# **Project at a Glance**

|          |                                                             |                                                                                                                                                                                                                      |