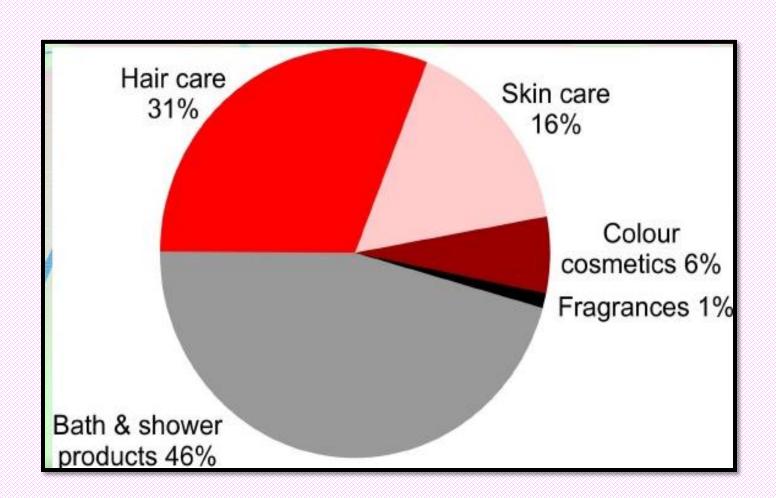

s of beauty & personal care products.



The Indian economy boasts of a GDP rate of 7.50%. This environment makes spending on and growth of cosmetics products easier. A rising urban population and the inclination to look presentable manifesting through the demand for whitening products by both men and women is driving growth in this market.



The country's women's cosmetics market is projected to register a CAGR of over 16% during 2015-20. Growth in the market is anticipated on account of increasing per capita income, rising urban middle-class population and the growing desire among women to look alluring.



# **Top Factors Impacting Global Cosmetics Market**





# Cosmetic Products Market Size, by Geography,

# 2012-2019 (\$Billion)





# **Indian Market for Personal Care Products**





# Few Indian Major Players are as under

- · Cholayil Pvt. Ltd.
- · Givaudan (India) Pvt. Ltd.
- · Hertz Chemicals Pvt. Ltd.



# **Project at a Glance**

|          |                                                             |                                                                                                                                                                                                                      |