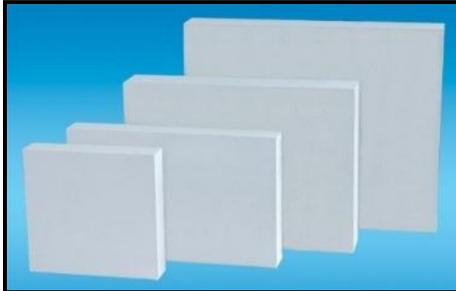

Calcium Silicate Insulation Board is a medium density fiber reinforced calcium silicate board which has been formulated without inorganic fiber. Available in a standard 10mm thickness, it is off-white in Colour and has a smooth surface on the front face and textured on the reverse.

The smooth face is for painting and the textured for thin coat polymeric renders. It is pre-treated with a silicone water repellent on both faces. This reduces water uptake and enhances the compatibility with the coating system and may eliminate the need for further priming.