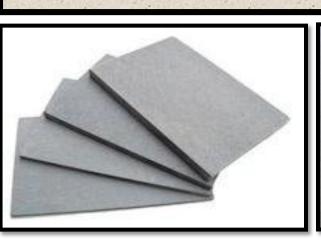

Calcium Silicate Insulation Board is a medium density fiber reinforced calcium silicate board which has been formulated without inorganic fiber. Available in a standard 10mm thickness, it is off-white in Colour and has a smooth surface on the front face and textured on the reverse.

The smooth face is for painting and the textured for thin coat polymeric renders. It is pre-treated with a silicone water repellent on both faces. This reduces water uptake and enhances the compatibility with the coating system and may eliminate the need for further priming.