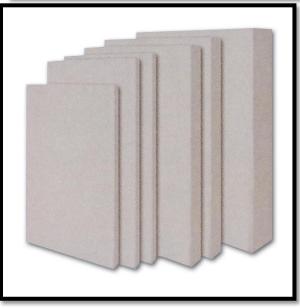

Calcium Silicate Insulation Board is a medium density fiber reinforced calcium silicate board which has been formulated without inorganic fiber. Available in a standard 10mm thickness, it is off-white in Colour and has a smooth surface on the front face and textured on the reverse.

The smooth face is for painting and the textured for thin coat polymeric renders. It is pre-treated with a silicone water repellent on both faces. This reduces water uptake and enhances the compatibility with the coating system and may eliminate the need for further priming.