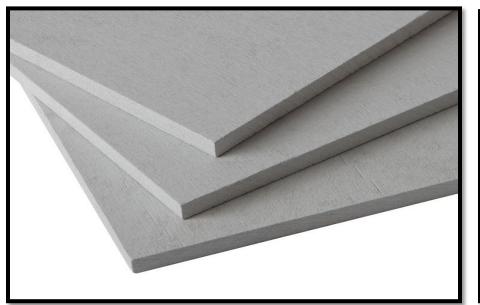

Calcium Silicate Insulation Board is a medium density fiber reinforced calcium silicate board which has been formulated without inorganic fiber. Available in a standard 10mm thickness, it is off-white in Colour and has a smooth surface on the front face and textured on the reverse.

The smooth face is for painting and the textured for thin coat polymeric renders. It is pre-treated with a silicone water repellent on both faces. This reduces water uptake and enhances the compatibility with the coating system and may eliminate the need for further priming.