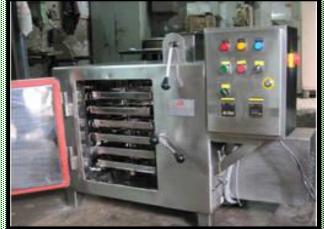

medicines.

- It is considered to possess properties of an antibiotic, according to some scientific researches.
- The plant has also been used as an antibiotic for treating venomous bites and other conditions. It is also used to remedy rheumatism.
- The seeds of moringa are used to obtain oil, which can be used to cook a variety of dishes.



## **Uses of Drumstick Powder:**

The usage of drumstick powder is as per the below:

- Drumstick powder is mainly used in curries, kormas, and dals and making tea.
  - Apart from that it also makes savory cutlets.
    - It imparts that special flavour to sambars and is used as a thickening agent. It gives a distinct palatable taste and is a rich source of glutamic acid.
      - It is highly useful in joint pains.







вэрнике



FILLING WEIGHING



#### TRAY DRIDR







## **Market Outlook**

India is the largest producer of moringa, with an annual production of 1.1 to 1.3 million tonnes of fruits from an area of 380 km<sup>2</sup>. Among Indian states, Andhra Pradesh leads in both area and production (156.65 km<sup>2</sup>) followed by Karnataka (102.8 km<sup>2</sup>) and Tamil Nadu (74.08 km<sup>2</sup>), a pioneering state having varied genotypes from diversified geographical areas and introductions from Sri Lanka.





India is the most advanced supplier of Moringa, but African and American countries are developing their production. There has also been extensive research on Moringa cultivation in India. Given its significant health moringaexportindialand nutritional benefits, Moringa has the potential not only for as a health