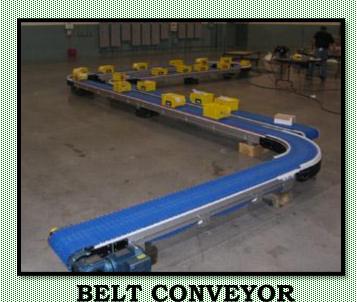

s considered to possess properties of an antibiotic, according to some scientific researches.
- The plant has also been used as an antibiotic for treating venomous bites and other conditions. It is also used to remedy rheumatism.
- The seeds of moringa are used to obtain oil, which can be used to cook a variety of dishes.



## **Uses of Drumstick Powder:**

The usage of drumstick powder is as per the below:

- Drumstick powder is mainly used in curries, kormas, and dals and making tea.
  - Apart from that it also makes savory cutlets.
    - It imparts that special flavour to sambars and is used as a thickening agent. It gives a distinct palatable taste and is a rich source of glutamic acid.
      - It is highly useful in joint pains.







вэрнике



FILLING WEIGHING



#### TRAY DRIDR







## **Market Outlook**

India is the largest producer of moringa, with an annual production of 1.1 to 1.3 million tonnes of fruits from an area of 380 km<sup>2</sup>. Among Indian states, Andhra Pradesh leads in both area and production (156.65 km<sup>2</sup>) followed by Karnataka (102.8 km<sup>2</sup>) and Tamil Nadu (74.08 km<sup>2</sup>), a pioneering state having varied genotypes from diversified geographical areas and introductions from Sri Lanka.





India is the most advanced supplier of Moringa, but African and American countries are developing their production. There has also been extensive research on Moringa cultivation in India. Given its significant health moringaexportindialand nutritional benefits, Moringa has the potential not only for as a health food supplement but