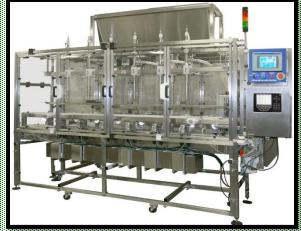

variety of Ayurveda medicines.

- It is considered to possess properties of an antibiotic, according to some scientific researches.
- The plant has also been used as an antibiotic for treating venomous bites and other conditions. It is also used to remedy rheumatism.
- The seeds of moringa are used to obtain oil, which can be used to cook a variety of dishes.



## **Uses of Drumstick Powder:**

The usage of drumstick powder is as per the below:

- Drumstick powder is mainly used in curries, kormas, and dals and making tea.
  - Apart from that it also makes savory cutlets.
    - It imparts that special flavour to sambars and is used as a thickening agent. It gives a distinct palatable taste and is a rich source of glutamic acid.
      - It is highly useful in joint pains.







вэрнике



FILLING WEIGHING



#### TRAY DRIDR







## **Market Outlook**

India is the largest producer of moringa, with an annual production of 1.1 to 1.3 million tonnes of fruits from an area of 380 km<sup>2</sup>. Among Indian states, Andhra Pradesh leads in both area and production (156.65 km<sup>2</sup>) followed by Karnataka (102.8 km<sup>2</sup>) and Tamil Nadu (74.08 km<sup>2</sup>), a pioneering state having varied genotypes from diversified geographical areas and introductions from Sri Lanka.





India is the most advanced supplier of Moringa, but African and American countries are developing their production. There has also been extensive research on Moringa cultivation in India. Given its significant health moringaexportindialand nutritional benefits, Moringa has the potential not o