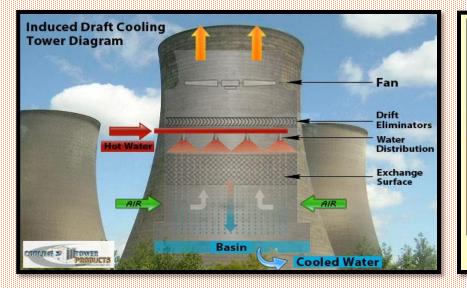

et.

Sugarcane bagasse raw material based furfural is expected to grow at a high CAGR of 12.6% during the forecast period.



China is the dominant player in the world furfural market. With 85% of global capacity and 75% of world consumption, China will continue to drive the overall market. Strong annual growth of over 4% globally is expected in the next five years as China's consumption of furfural continues to grow as a result of strong demand for furfuryl alcohol to produce furan resins and increased furfuryl alcohol exports.



## **Global Revenue Forecast (USD Million): By**

## <u>Raw Material</u>



## Machinery Photographs



#### Storage Tank



#### **Mixing Tank with Agitator**









Crusher



## Air compressor

www.entrepreneurindia.co



#### **Distillation Plant**









#### **Cooling Tower**



#### Pitless Type Weigh Bridge

### Weigh Bridge



## **Pump Set**



## **Piping & Fitting**

# Few Indian Major Players are as under

- MA CAgro Inds. Ltd.
- Mahavir Expochem Ltd.
- Southern Agrifurane Inds. Ltd.
- Southern Agrosynthese Ltd.
- Sri Kusuma Haranadha Agro Fural Ltd.



#### PROJECT AT A GLANCE

(`in lacs)

| COST O                     | F PROJE  | СТ       |        | MEANS OF FINANCE       |          |         |        |  |  |  |
|----------------------------|----------|----------|--------|------------------------|----------|---------|--------|--|--|--|
|                            |          |          |        |                        |          | Propose |        |  |  |  |
| Particulars                | Existing | Proposed | Total  | Particu