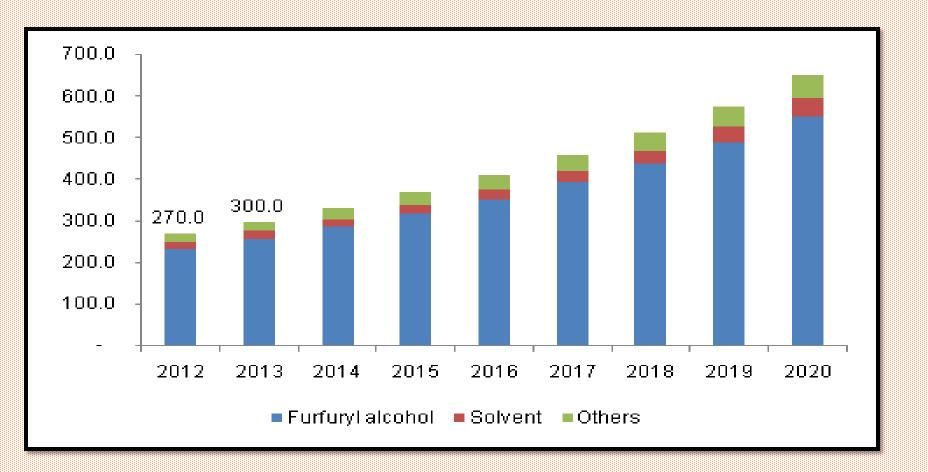

## **Global Furfural Market Volume by Application, 2012-**

## **2020 (Kilo Tons)**