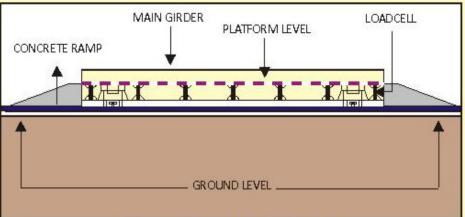

material based furfural is expected to grow at a high CAGR of 12.6% during the forecast period.



China is the dominant player in the world furfural market. With 85% of global capacity and 75% of world consumption, China will continue to drive the overall market. Strong annual growth of over 4% globally is expected in the next five years as China's consumption of furfural continues to grow as a result of strong demand for furfuryl alcohol to produce furan resins and increased furfuryl alcohol exports.



## **Global Revenue Forecast (USD Million): By**

## <u>Raw Material</u>



## Machinery Photographs



#### Storage Tank



#### **Mixing Tank with Agitator**









Crusher



## Air compressor

www.entrepreneurindia.co



#### **Distillation Plant**









#### **Cooling Tower**



#### Pitless Type Weigh Bridge

### Weigh Bridge



## **Pump Set**



## **Piping & Fitting**

# Few Indian Major Players are as under

- MA CAgro Inds. Ltd.
- Mahavir Expochem Ltd.
- Southern Agrifurane Inds. Ltd.
- Southern Agrosynthese Ltd.
- Sri Kusuma Haranadha Agro Fural Ltd.



#### PROJECT AT A GLANCE

(`in lacs)

| COST O                     | F PROJE  | СТ       |        | MEANS OF FINANCE       |          |         |        |  |  |  |
|----------------------------|----------|----------|--------|------------------------|----------|---------|--------|--|--|--|
|                            |          |          |        |                        |          | Propose |        |  |  |  |
| Particulars                | Existing | Proposed | Total  | Particulars            | Existing