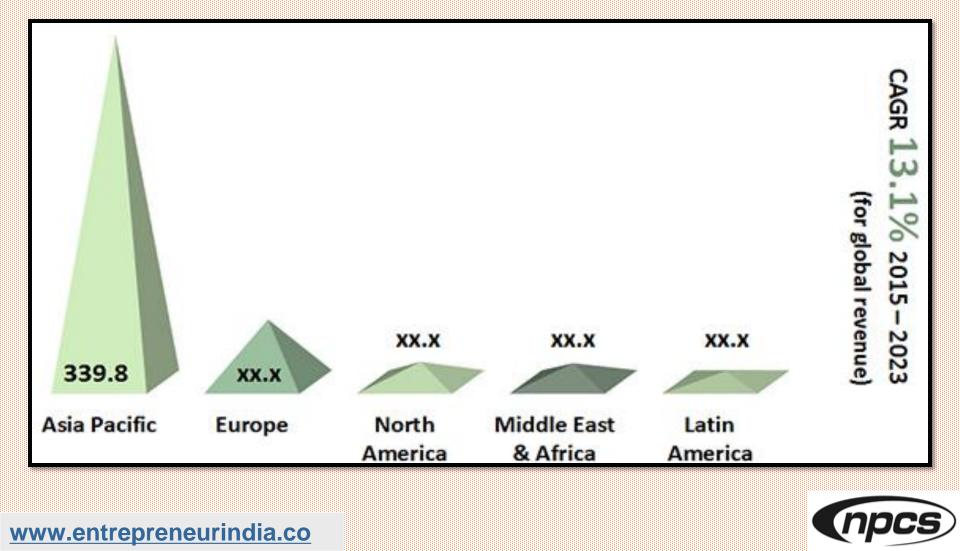

## Global Furfural Market, By Region, 2014 (US\$ Mn)

The overall opportunity in furfural, worldwide, will increase from US\$450 mn in 2014 to US\$1.35 bn by 2023.

Growing global demand for environmentally sustainable biomassbased chemicals has fueled the overall growth of the furfural market, along with the growing application of furfural and its derivatives in the pharmaceutical industry. These factors have triggered demand-side growth of the furfural market.