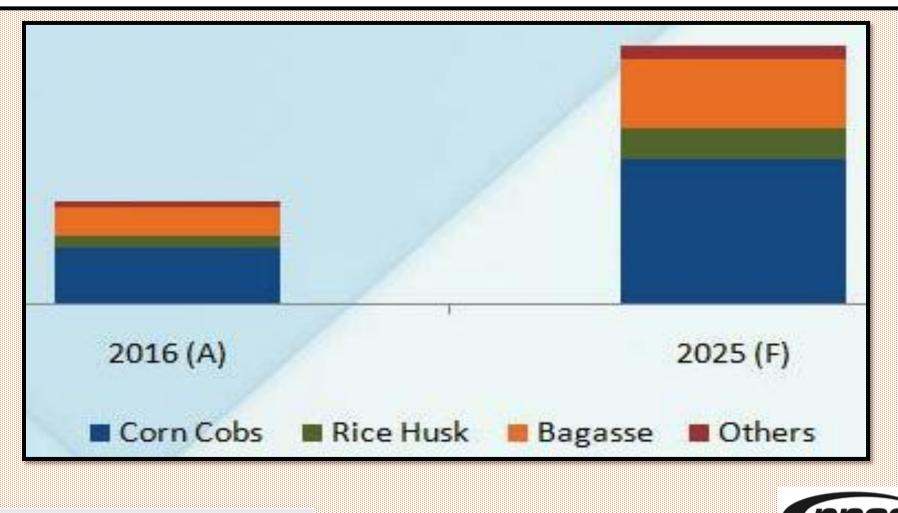

Sugarcane bagasse raw material based furfural is expected to grow at a high CAGR of 12.6% during the forecast period.

China is the dominant player in the world furfural market. With 85% of global capacity and 75% of world consumption, China will continue to drive the overall market. Strong annual growth of over 4% globally is expected in the next five years as China's consumption of furfural continues to grow as a result of strong demand for furfuryl alcohol to produce furan resins and increased furfuryl alcohol exports.

## **Global Revenue Forecast (USD Million): By**

## <u>Raw Material</u>