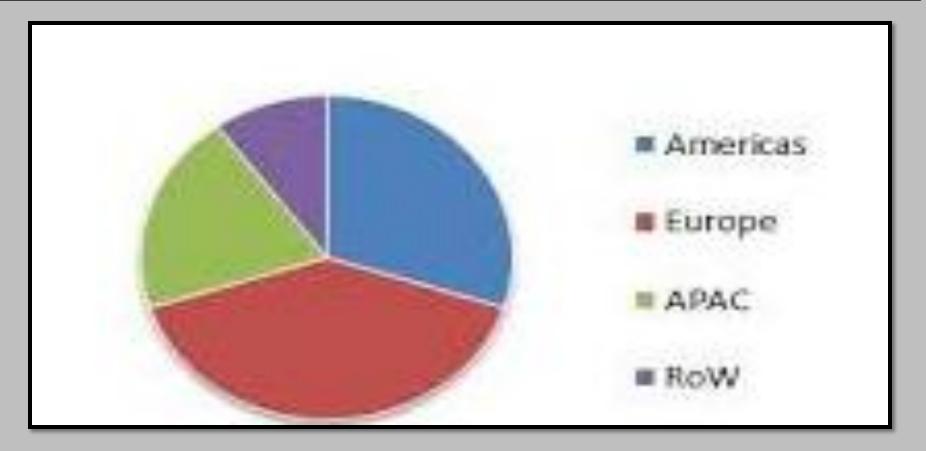

The global tube packaging market is significantly large in Europe and North America, majorly due to increasing per capita income and consumer spending. Currently, Europe is dominating the market in terms of revenue. Moreover, Asia Pacific is expected to be the fastest growing segment. The key factors attributed to the demand for sustainable and innovative packaging in emerging economies, such as China and India among others.

# Tube Packaging Market Revenue, by Geography, 2015

## (%)