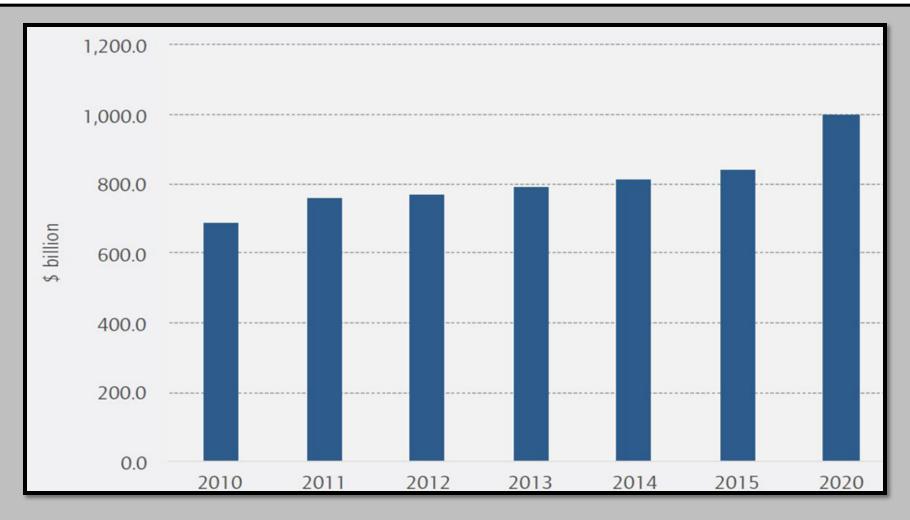

The tube packaging market size is estimated to grow from USD 6.65 Billion in 2016 to USD 9.30 Billion by 2021, at a CAGR of 6.9%. The base year considered for the study is 2015 and the market size is projected from 2016 to 2021.