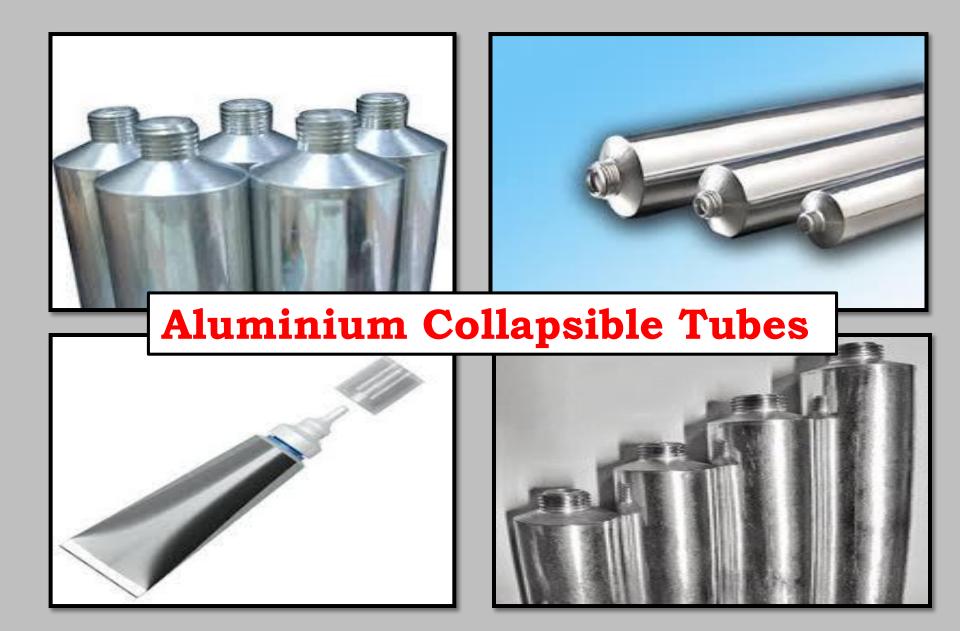

# **Introduction**

Aluminium Collapsible Tubes are the preferred packaging format for ointments and creams requiring high barrier properties for Product stability over a long shelf-life. These are widely used World over for packaging of Pharmaceutical, Hair-Care, Industrial and Food Products such as Sauces, Cheese etc. aluminum collapsible tubes are internally coated to provide lasting stability. Collapsible tubes protects the inside products from oxidation.

Collapsible tubes are made from aluminum, tin coated lead, or lead tin alloy by cold extrusion. They consist of three parts, the main tube, a shoulder to one end of which a screened nozzle with orifice is fitted, and a molded cap to close the orifice, sometimes application of various design are attached to the nozzle with the help of mechanical or hand operated filling machines, the end is sealed by folding and crimping.