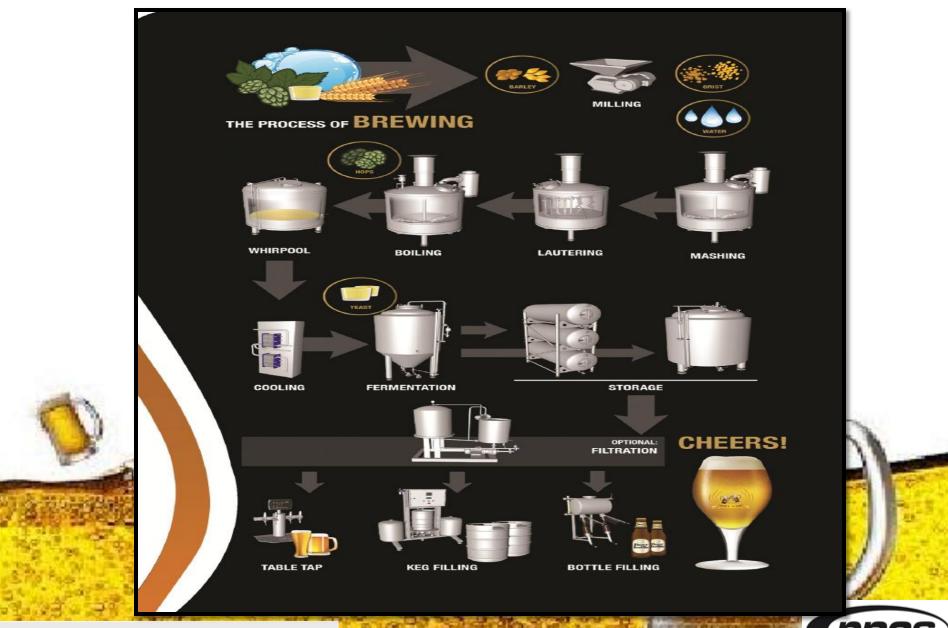

mption of craft beer began in western world and spread to other regions rapidly. The increasing purchasing power of consumers, trends of healthy consumption leading to changes in consumption basket of consumers are likely to remain significant. The increasing consumption of craft beer is driven by this desire to socialize and spend some quality time with family and friends. The craft beer is considered fresh and is preferred by mass consumer especially in developed countries and the trend is spreading across the globe.

Craft beer has gained its popularity as consumers want to keep experimenting with the various available flavors of beer. Unique flavor and processing method of craft beer is attracting consumer towards its consumption, thus raising its sale.



#### The Process of Brewing



#### Major Queries/Questions Answered in the Report?

- 1. What is Craft Beer Manufacturing industry?
- 2. How has the Craft Beer Manufacturing industry performed so far and how will it perform in the coming years?
- 3. What is the Project Feasibility of Craft Beer Manufacturing Plant?
- 4. What are the requirements of Working Capital for setting up Craft Beer Manufacturing plant?



- 5. What is the structure of the Craft Beer Manufacturing Business and who are the key/major players?
- 6. What is the total project cost for setting up Craft Beer Manufacturing Business?
- 7. What are the operating costs for setting up Craft Beer Manufacturing plant?
- 8. What are the machinery and equipment requirements for setting up Craft Beer Manufacturing plant?



- 9. Who are the Suppliers and Manuf