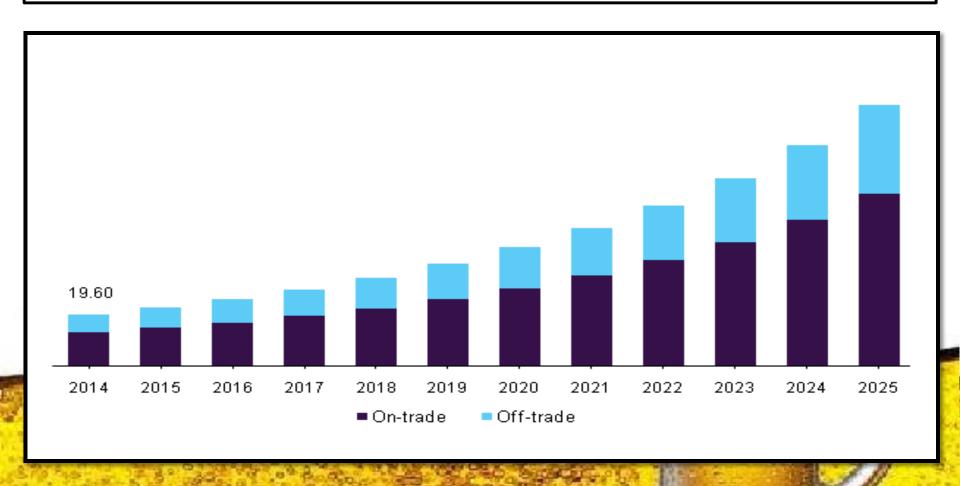

## U.S. Craft Beer Market Revenue, By Distribution, 2014 - 2025 (USD Billion)

The U.S. market experienced sluggish growth post-introduction period of the product, owing to the consumer preference for mainstream beer over craft beer. However, advancement in the brewing process and the use of premium quality raw materials has improved the overall characteristics of the product, which has intrigued the attention of the consumers.