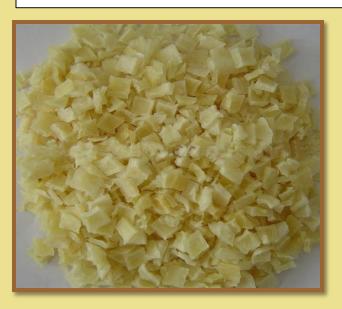

## **Introduction**

Potato flakes are flat chunks of dehydrated mashed potato. Potatoes are cooked and mashed, then crushed by rollers on the surface of a drum. The mashed potato is fast-dried until its humidity reaches the desired level, then the layer of dried, mashed potato is scraped from the drum. This sheet is broken up by a mill sifter, and the resulting flakes are then packed.

These flakes are the main ingredient in pre-mashed potato sold in food stores, and are also an important ingredient in other food products. The flakes are very easy to rehydrate: the potato starch retains its considerable absorbency, because the flakes are produced by dehydrating them in one quick phase.