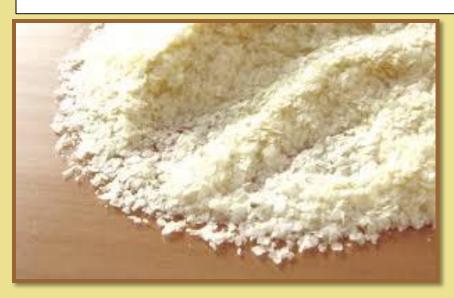

## **Introduction**

Potato flakes are flat chunks of dehydrated mashed potato. Potatoes are cooked and mashed, then crushed by rollers on the surface of a drum. The mashed potato is fast-dried until its humidity reaches the desired level, then the layer of dried, mashed potato is scraped from the drum. This sheet is broken up by a mill sifter, and the resulting flakes are then packed.

These flakes are the main ingredient in pre-mashed potato sold in food stores, and are also an important ingredient in other food products. The flakes are very easy to rehydrate: the potato starch retains its considerable absorbency, because the flakes are produced by dehydrating them in one quick phase.