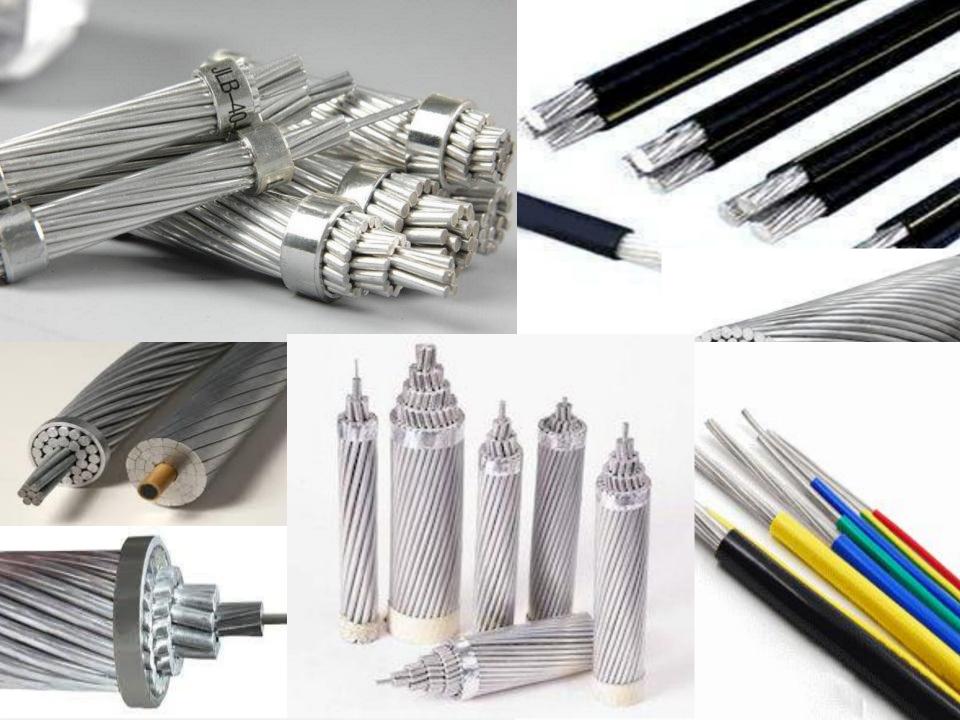

Aluminium cables can often be found when dealing with electricity, because of their high conductive nature. These cables are ductile, light weight, non-magnetic and are perfect for heavy-duty applications. It is also ecofriendly since Aluminium can be recycled. These cables are used in motors, electric lights and even telephone lines.

Aluminum Conductors are produced through electrolytic refining of aluminum. Generally, these conductors contain about 99.5% of aluminum and are made up of one or more strands of aluminum wire depending on the end-use application requirement. These conductors are primarily used in the T&D sector for various applications such as overhead applications. Aluminum conductors are known for their tensile strength, corrosion resistance, and shock proof properties. These conductors are widely used in urban areas for short space applications.

## **AAAC Conductor**

- 1. AAAC is used as bare overhead conductor for power transmission and distribution lines on aerial circuits that require larger mechanical resistance than AAC.
- 2. All Aluminium-Alloy Conductors (AAAC) can be used in Medium, High and Extra-High voltage transmission lines.
- 3. Transmission and Distribution applications in corrosive environments, ACSR replacement