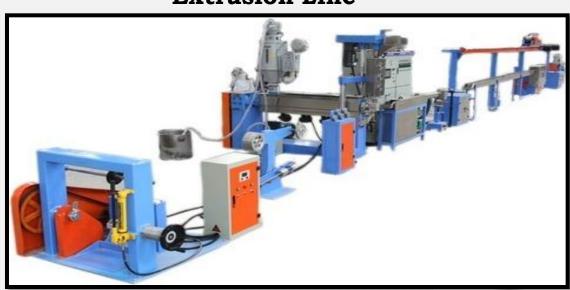

apacity utilization levels due to fluctuating demand. The demand fluctuates because the execution phase of T&D lines, where these conductors are used, is generally long, and the procurement of aluminum wire rods for use in conductors is directly linked to the order cycle of conductors, which, in turn, is dependent on government investments. The demand is expected to be stable during the forecast period with government spending remaining uninterrupted. Stable demand will lead to improvement in average capacity utilization levels of conductor manufacturers. The global aluminum conductors market to grow at a CAGR of 2.63% during the period 2017-2021.



## **Machinery Photographs**



**Induction Melting Furnace** 

## Rod Break down Machine





**Spooling Machine** 

## **Extrusion Line**





# Project at a Glance

| Gla             | nce                                                     |                                                                                                                              |                                                                                                                                                         |                 |         |