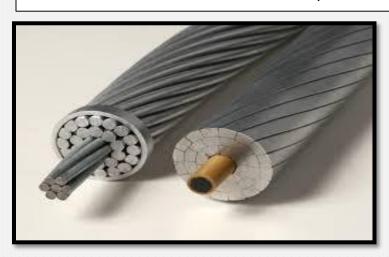

The conductor made from aluminium alloys is suitable in urban areas as they provide better tensile strength and conductivity. These alloys are known with different names in various countries. Some f these alloys are costly as they are heat treated. One of the alloys of aluminium is known as silmalec which contains 0.5% of silicon, 0.5% of magnesium and rest of aluminium. Due to this there is improvement in conductivity and mechanical strength.

### 4. TYPES OF ALUMINIUM CONDUCTOR

- 4.1. ALL ALUMINIUM ALLOY CONDUCTORS (AAAC)
- 4.2. PROPERTIES

4.3. ACSR CONDUCTOR 4.4 ADVANTAGES OF CONDUCTORS **5**. ACSR (ALUMINIUM CONDUCTOR STEEL REINFORCED) 5.1. **PROPERTIES** 5.2. **ADVANTAGES USES AND APPLICATION** 6. 6.1. **ALUMINIUM CABLE** 6.2. AAAC CONDUCTOR 6.3. ASCR CONDUCTOR 6.4 **APPLICATIONS 7**. **B.I.S SPECIFICATIONS** IS: 398 – 1996 (PART III) FOR ACSR CONDUCTOR 7.1. IS 2067 (1975): WROUGHT ALUMINIUM WIRE FOR ELECTRICAL PURPOSES 7.2. 7.3. IS 4026 (2007): ALUMINIUM INGOTS BILLETS AND WIRE BARS (EC GRADE) IS 5082: 1998 WROUGHT ALUMINIUM AND ALUMINIUM ALLOY BARS, RODS, 7.4. TUBES, SECTIONS, PLATES AND SHEETS FOR ELECTRICAL APPLICATIONS (SECOND REVISION) IS 10810 (PART 3) - 1984 METHODS OF TEST FOR CABLES PART 3 WRAPPING 7.5. TEST FOR ALUMINIUM WIRES