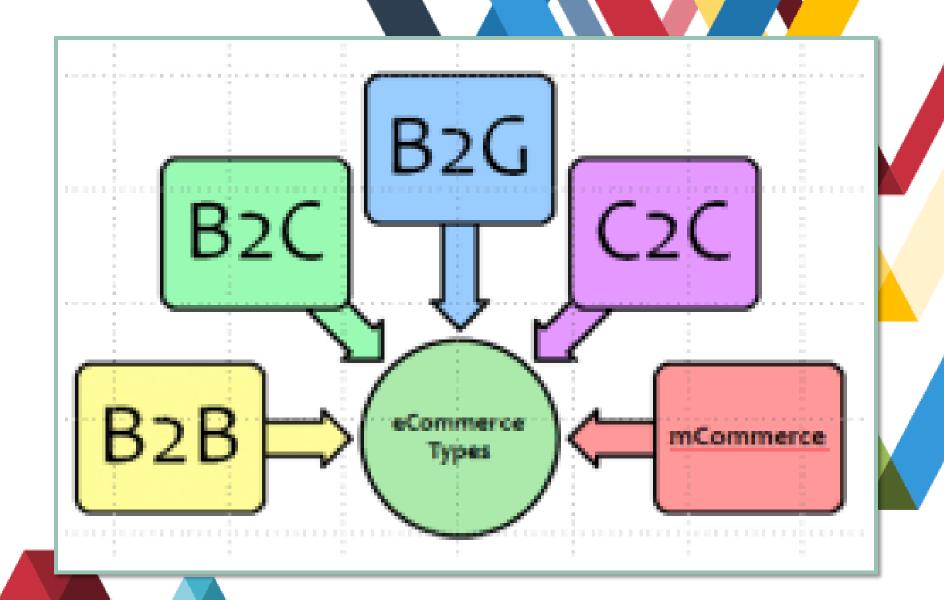

#### Different Types of E-commerce Websites

Different e-commerce websites are labeled or referred to differently, based on the function they fulfill.

- Business-to-Business (B2B): Electronic transactions of goods and services between companies.
- Business-to-Consumer (B2C): Electronic transactions of goods and services between companies and consumers.
- Consumer-to-Consumer (C2C): Electronic transactions of goods and services between consumers, mostly through a third party.

- Consumer-to-Business (C2B): Electronic transactions of goods and services where individuals offer products or services to companies.
- Business-to-Administration (B2A): Electronic transactions of goods and services between companies and public administrations.
- Consumer-to-Administration (C2A): Electronic transactions of goods and services between individuals and public administrations.