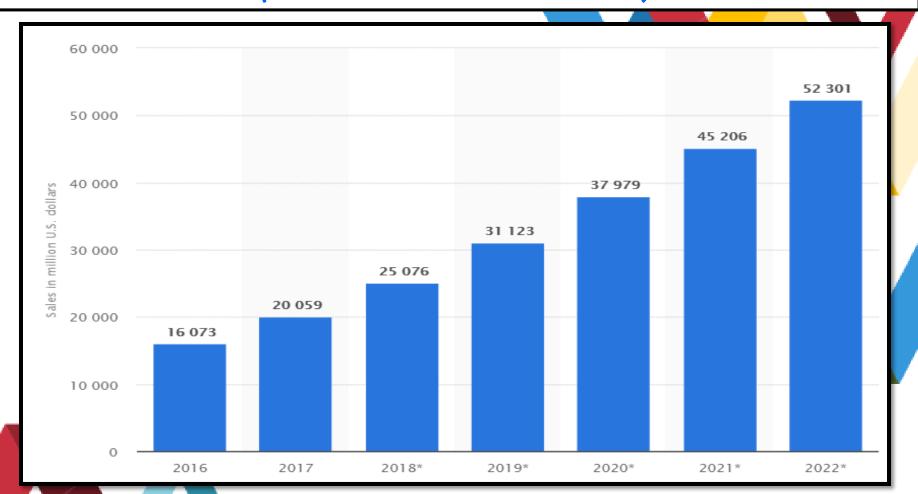

# Retail E-commerce Sales in India from 2016 to 2022 (in Million U.S. Dollars)

Global retail e-commerce market is expected to witness a high growth on account of favorable attitude towards new shopping channels. The overall market is projected to grow at an approximate CAGR of 10% from 2016 to 2024.