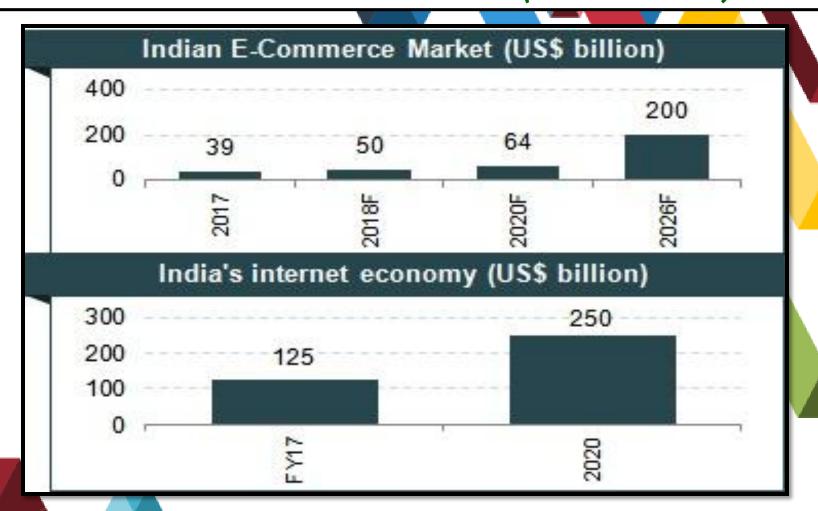

The e-commerce has transformed the way business is done in India. The Indian e-commerce market is expected to grow to US\$ 200 billion by 2026 from US\$ 38.5 billion as of 2017Much growth of the industry has been triggered by increasing internet and smartphone penetration. The ongoing digital transformation in the country is expected to increase India's total internet user base to 829 million by 2021 from 445.96 million in 2017. India's internet economy is expected to double from US\$125 billion as of April 2017 to US\$ 250 billion by 2020, majorly backed by ecommerce.

India's E-commerce revenue is expected to jump from US\$ 39 billion in 2017 to US\$ 120 billion in 2020, growing at an annual rate of 51 per cent, the highest in the world.

#### India E-commerce Market (US\$ Billion)

Indian e-commerce industry is all set to record the third highest growth rate in Asia-Pacific this year, as more and more young people in the country switch to using smartphones and make online purchases.