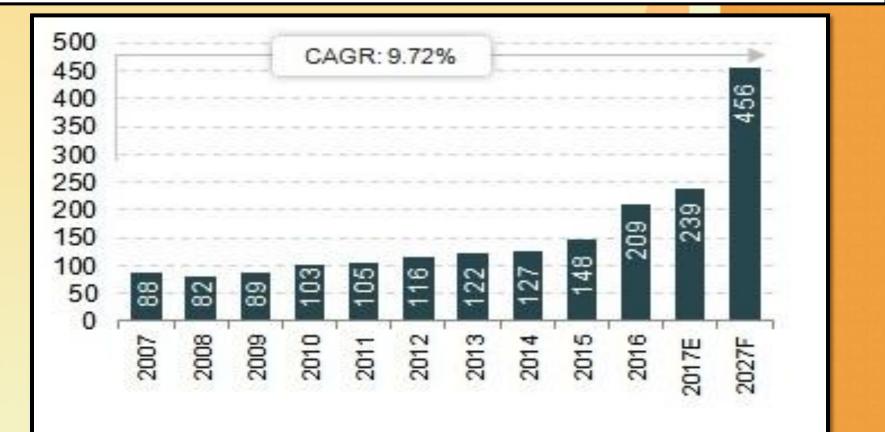

## **Travel and Tourism's total Contribution to GDP**

## (USD Billion)

The Indian hospitality industry has emerged as one of the key industries driving the growth of the services sector and, thereby, the Indian economy. The tourism & hospitality sector's direct contribution to GDP in 2016 was US\$ 47 billion. Also, tourism in India accounts for 7.5% of the GDP & is the 3rd largest foreign exchange earner for the country.