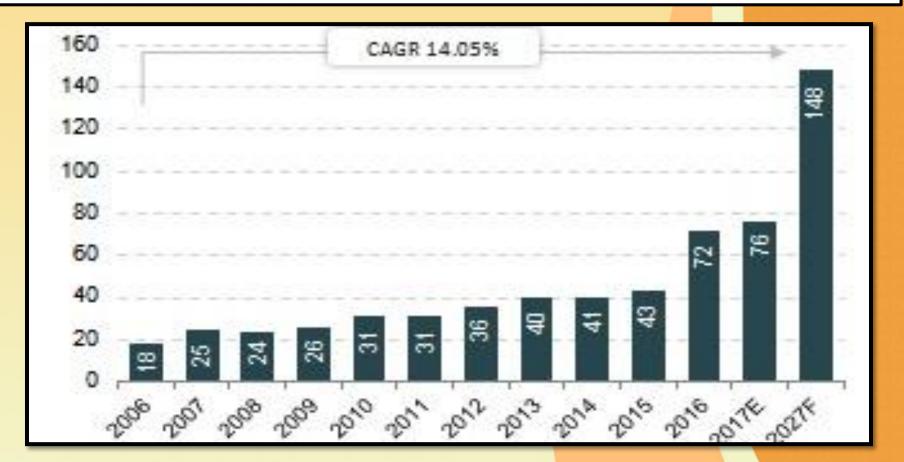

al of scope to expand tourism across India, and as the country improves air travel connections and relaxes visa restrictions, tourist arrivals should increase.



The growth in the hospitality sector and its contributions to the GDP will continue to be substantially higher than other sectors of the economy on the back of huge tourism potential in the country. Hospitality industry in India has generated tremendous employment opportunities and is a big source of foreign exchange for India. As per the planning commission the hospitality sector is responsible for more jobs per million rupee of investment than any other sector. This sector provided varieties of jobs which satisfies unskilled people to specialized one.





# Direct Contribution of Tourism and Hospitality to GDP (US\$ Billion)





## The Future of Hospitality

The Indian economy is opening up its horizons as it continues to integrate with the world economy. Therefore, the advantages of conducting business with and in India are many. This has led to the manoeuvring of variety of jobs to the shores of India, bringing in its wake transit travellers, business travellers, business meets and holiday seekers.

India is the ninth largest civil aviation market in the world in 2014. The sector is projected to be the third largest aviation market globally by 2020. India's aviation market caters to 117 million domestic and 43 million international passengers in 2014. Over the next decade the market could reach 337 million domestic and 84 million international passengers.



|          |