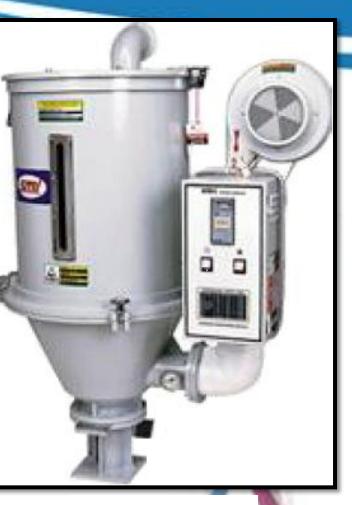

organic products in oral care is likely to influence the disposable toothbrush market over the forecast period. Improvement in the level of hygiene is a major factor which increases the demand of a disposable toothbrush. Moreover, effective marketing campaigns by manufacturers resulted in greater awareness about disposable toothbrush among consumers. Effective retail penetration and wider promotional activities offered by producers are also expected to fuel the growth of disposable toothbrush market.

The India toothbrush market has been dominated by major multinational oral care companies such as Colgate Palmolive, P&G and GSK. Colgate-Palmolive has remained as the market leader holding its volume share of ~% in FY'2015.



# **Machinery Photographs**



## **Injection Molding Machine**



### **Hopper Dryer**







|          |                                                                                          |                                                                              |                                                                                                                                                                       |