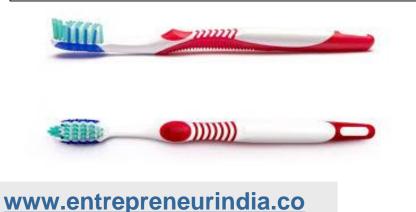

# Toothbrushes.

# Industry

[NPCS/1251/23383]

A toothbrush is a dental instrument used for cleaning teeth, ideally in conjunction with toothpaste or mouthwash. The toothbrush consists of a plastic handle and nylon bristles attached to the head of the brush.