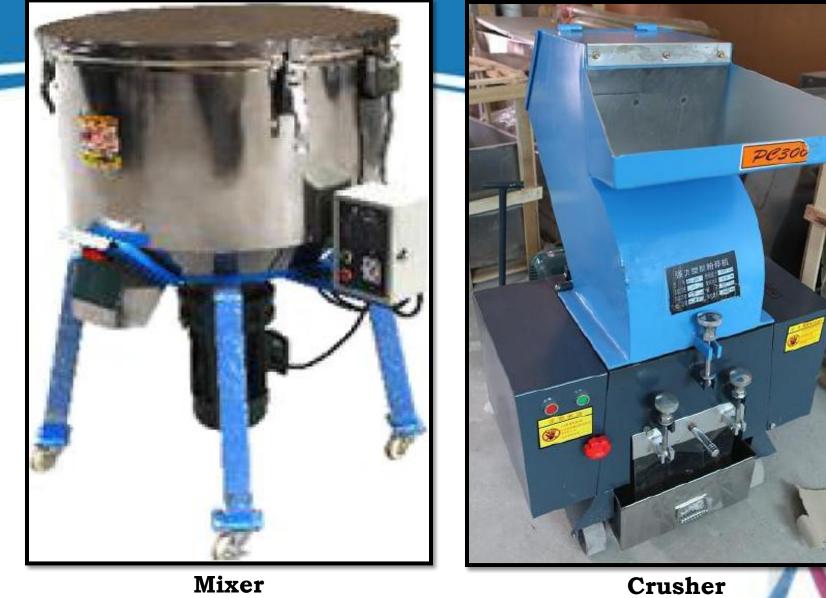

are is likely to influence the disposable toothbrush market over the forecast period. Improvement in the level of hygiene is a major factor which increases the demand of a disposable toothbrush. Moreover, effective marketing campaigns by manufacturers resulted in greater awareness about disposable toothbrush among consumers. Effective retail penetration and wider promotional activities offered by producers are also expected to fuel the growth of disposable toothbrush market.

The India toothbrush market has been dominated by major multinational oral care companies such as Colgate Palmolive, P&G and GSK. Colgate-Palmolive has remained as the market leader holding its volume share of ~% in FY'2015.



# **Machinery Photographs**



## **Injection Molding Machine**



### **Hopper Dryer**







|          |                                                                                          |                                                                              |                                                                                                                                                                       |