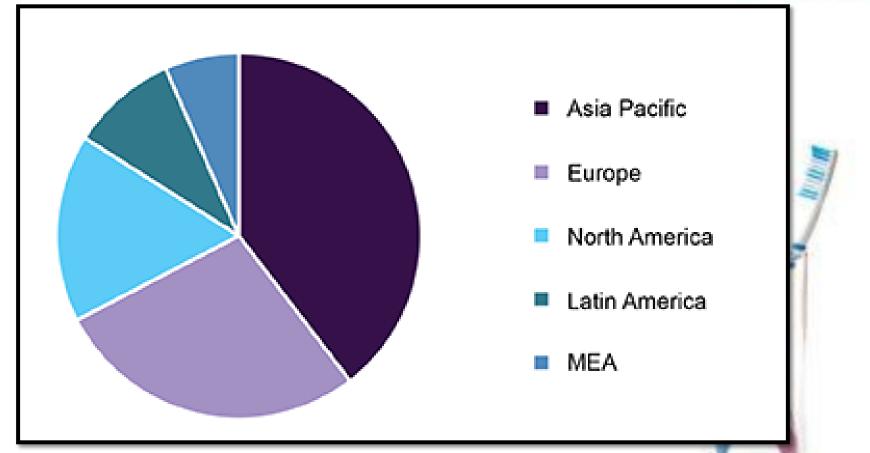

# Global Oral Care Market Share, by Region,

# 2017 (%)

The toothbrush segment is expected to show lucrative growth over the forecast period due to the availability of a wide range of innovative designs, such as electric and battery-powered toothbrushes.